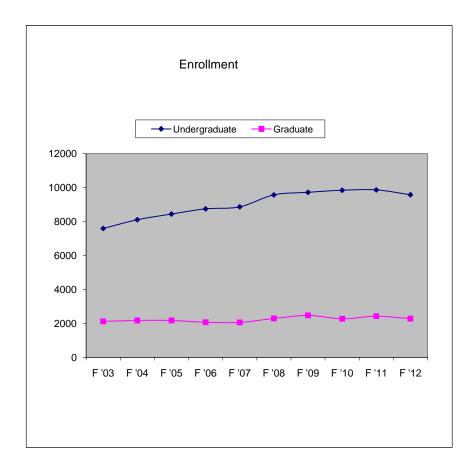

### Enrollment Undergraduate and Graduate Students 2003- 2012

|                           | Enrollment |       |       |       |       |       |       |       |       |       |  |  |  |  |
|---------------------------|------------|-------|-------|-------|-------|-------|-------|-------|-------|-------|--|--|--|--|
|                           | F '03      | F '04 | F '05 | F '06 | F '07 | F '08 | F '09 | F'10  | F'11  | F '12 |  |  |  |  |
| Undergraduate<br>Students | 7594       | 7594  | 8108  | 8442  | 8747  | 8864  | 9569  | 9720  | 9841  | 9577  |  |  |  |  |
| Graduate<br>Students      | 2118       | 2118  | 2173  | 2173  | 2067  | 2058  | 2291  | 2475  | 2274  | 2285  |  |  |  |  |
| Total                     | 9712       | 9712  | 10281 | 10615 | 10814 | 10922 | 11860 | 12195 | 12115 | 11862 |  |  |  |  |
|                           |            |       |       |       |       |       |       |       |       |       |  |  |  |  |
| Undergraduate<br>Students | 78%        | 78%   | 79%   | 80%   | 81%   | 81%   | 81%   | 80%   | 81%   | 81%   |  |  |  |  |
| Graduate<br>Students      | 22%        | 22%   | 21%   | 20%   | 19%   | 19%   | 19%   | 20%   | 19%   | 19%   |  |  |  |  |
| diadents                  | 100%       | 100%  | 100%  | 100%  | 100%  | 100%  | 100%  | 100%  | 100%  | 100%  |  |  |  |  |
|                           |            |       |       |       |       |       |       |       |       |       |  |  |  |  |
|                           |            |       |       |       |       |       |       |       |       |       |  |  |  |  |
|                           |            |       |       |       |       |       |       |       |       |       |  |  |  |  |
|                           |            |       |       |       |       |       |       |       |       |       |  |  |  |  |