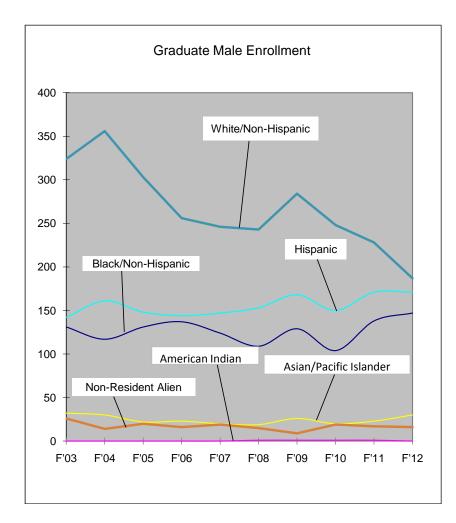

# Enrollment Undergraduate Male by Race and Ethnicity 2003 - 2012

|                                     |              | Undei         | gradu         | ate M         | ale Eı        | nrollm        | ent           |               |               |               |
|-------------------------------------|--------------|---------------|---------------|---------------|---------------|---------------|---------------|---------------|---------------|---------------|
|                                     | F'03         | F'04          | F'05          | F'06          | F'07          | F'08          | F'09          | F'10          | F'11          | F'12          |
| Black/Non-Hispanic                  | 705<br>32.7% | 732<br>32.5%  | 711<br>30.4%  | 731<br>29.9%  | 774<br>30.6%  | 836<br>29.3%  | 869<br>29.3%  | 853<br>28.3%  | 934<br>30.3%  | 919<br>29.8%  |
| American Indian /<br>Alaskan Native | 0<br>0.0%    | 0<br>0.0%     | 1<br>0.0%     | 1<br>0.0%     | 3<br>0.1%     | 4<br>0.1%     | 2<br>0.1%     | 1<br>0.0%     | 1<br>0.0%     | 0.1%          |
| Asian/Pacific Islander              | 122<br>5.7%  | 135<br>6.0%   | 137<br>5.9%   | 146<br>6.0%   | 131<br>5.2%   | 175<br>6.1%   | 186<br>6.3%   | 193<br>6.4%   | 190<br>6.2%   | 208<br>6.7%   |
| Hispanic                            | 955<br>44.2% | 1022<br>45.3% | 1056<br>45.1% | 1109<br>45.4% | 1173<br>46.3% | 1404<br>49.2% | 1420<br>47.9% | 1492<br>49.5% | 1493<br>48.4% | 1487<br>48.2% |
| White/Non-Hispanic                  | 294<br>13.6% | 295<br>13.1%  | 301<br>12.9%  | 309<br>12.6%  | 337<br>13.3%  | 327<br>11.5%  | 376<br>12.7%  | 374<br>12.4%  | 354<br>11.5%  | 357<br>11.6%  |
| Non-Resident Alien                  | 83<br>3.8%   | 71<br>3.1%    | 134<br>5.7%   | 147<br>6.0%   | 113<br>4.5%   | 107<br>3.8%   | 111<br>3.7%   | 100<br>3.3%   | 111<br>3.6%   | 115<br>3.7%   |
| Total                               | 2159         | 2255          | 2340          | 2443          | 2531          | 2853          | 2964          | 3013          | 3083          | 3088          |
|                                     |              |               |               |               |               |               |               |               |               |               |
|                                     |              |               |               |               |               |               |               |               |               |               |
|                                     |              |               |               |               |               |               |               |               |               |               |
|                                     |              |               |               |               |               |               |               |               |               |               |