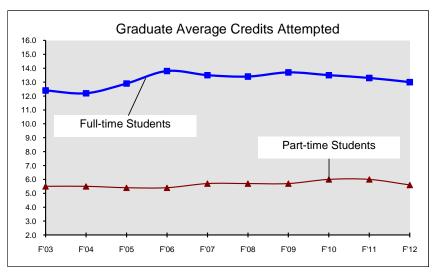

#### STUDENT PROGRESS AND PERFORMANCE

| Undergraduate and Graduate: Average Credits Attempted                                       | 34             |
|---------------------------------------------------------------------------------------------|----------------|
| Graduate Point Average in First Term: First-time Freshmen, Transfers, and Graduate Students | 35             |
| Retention, Persistence, and Graduation Rates: First-time, Full-time Freshmen                | 36             |
| Retention, Persistence, and Graduation Rates: Regular First-time, Full-time Freshmen        | 37             |
| Retention, Persistence, and Graduation Rates: SEEK First-time, Full-time Freshmen           |                |
| Retention, Persistence, and Graduation Rates: Transfer Students                             |                |
| FTEs, MAJORS AND MINORS                                                                     |                |
| Full-time Equivalents (FTEs) by Department, Subject and Level                               |                |
| Undergraduate Students: Declared Majors                                                     |                |
| Undergraduate Students: Minors                                                              |                |
| Graduate Students. Deciared Wajors                                                          |                |
| DEGREES GRANTED                                                                             |                |
| Undergraduate Degrees Granted by Major                                                      | 53             |
| Graduate Degrees Granted by Major                                                           |                |
| FINANCIAL DATA                                                                              |                |
| Research and Sponsored Programs                                                             | 59             |
| Student Financial Aid Awards                                                                |                |
| Lehman College Annual Budget                                                                | 61             |
| Full-time Faculty and Adjunct Teaching Budget                                               |                |
| Space Inventory Data                                                                        | 6 <sup>2</sup> |