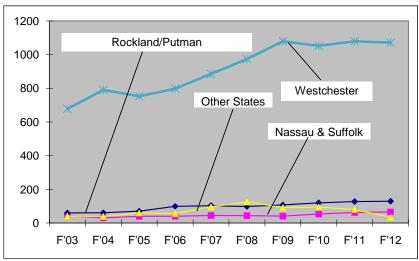

### Enrollment Undergraduates by Permanent Residence 2003 - 2012

| Undergraduates by Residence |      |      |      |      |      |      |      |      |      |      |  |
|-----------------------------|------|------|------|------|------|------|------|------|------|------|--|
|                             | F'03 | F'04 | F'05 | F'06 | F'07 | F'08 | F'09 | F'10 | F'11 | F'12 |  |
| Bronx                       | 5064 | 5273 | 5446 | 5597 | 5580 | 6035 | 6085 | 6084 | 6034 | 5681 |  |
| Manhattan                   | 995  | 1109 | 1179 | 1217 | 1257 | 1338 | 1326 | 1353 | 1369 | 1354 |  |
| Other NYC                   | 676  | 748  | 829  | 882  | 853  | 901  | 923  | 1015 | 1044 | 1170 |  |
| Nassau & Suffolk            | 44   | 30   | 40   | 40   | 45   | 44   | 41   | 53   | 63   | 66   |  |
| Rockland/Putnam             | 60   | 61   | 70   | 99   | 103  | 98   | 107  | 120  | 127  | 129  |  |
| Westchester County          | 678  | 790  | 753  | 798  | 885  | 973  | 1079 | 1052 | 1079 | 1071 |  |
| Other NY States             | 36   | 58   | 65   | 58   | 45   | 55   | 67   | 69   | 67   | 71   |  |
| Other States (USA)          | 41   | 39   | 60   | 56   | 96   | 125  | 92   | 95   | 80   | 34   |  |
| Total                       | 7594 | 8108 | 8442 | 8747 | 8864 | 9569 | 9720 | 9841 | 9863 | 9576 |  |
|                             |      |      |      |      |      |      |      |      |      |      |  |
|                             |      |      |      |      |      |      |      |      |      |      |  |