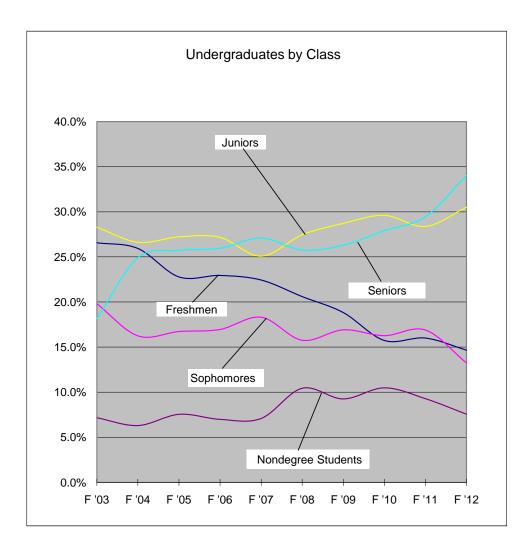

### Enrollment Undergraduates by Class 2003 - 2012

|            | Undergraduates by Class |       |       |       |       |       |       |       |       |       |  |  |  |
|------------|-------------------------|-------|-------|-------|-------|-------|-------|-------|-------|-------|--|--|--|
|            | F '03                   | F '04 | F '05 | F '06 | F '07 | F '08 | F '09 | F '10 | F'11  | F '12 |  |  |  |
| Freshmen   | 26.6%                   | 25.9% | 22.8% | 22.9% | 22.4% | 20.6% | 18.8% | 15.7% | 16.0% | 14.7% |  |  |  |
| Sophomores | 19.8%                   | 16.2% | 16.7% | 17.0% | 18.3% | 15.8% | 16.9% | 16.3% | 16.9% | 13.3% |  |  |  |
| Juniors    | 28.3%                   | 26.6% | 27.2% | 27.2% | 25.1% | 27.5% | 28.7% | 29.6% | 28.4% | 30.5% |  |  |  |
| Seniors    | 18.2%                   | 24.9% | 25.7% | 26.0% | 27.1% | 25.8% | 26.3% | 27.9% | 29.5% | 34.0% |  |  |  |
| Nondegree  | 7.2%                    | 6.3%  | 7.5%  | 7.0%  | 7.1%  | 10.4% | 9.2%  | 10.5% | 9.3%  | 7.6%  |  |  |  |
| Total      | 100%                    | 100%  | 100%  | 100%  | 100%  | 100%  | 100%  | 100%  | 100%  | 100%  |  |  |  |
| [          |                         |       |       |       |       |       |       |       |       |       |  |  |  |

|            | Undergraduates by Class |       |       |       |       |       |       |       |       |       |  |  |
|------------|-------------------------|-------|-------|-------|-------|-------|-------|-------|-------|-------|--|--|
|            | F '03                   | F '04 | F '05 | F '06 | F '07 | F '08 | F '09 | F '10 | F '11 | F '12 |  |  |
| Freshmen   | 2018                    | 2103  | 1923  | 2007  | 1989  | 1971  | 1830  | 1548  | 1578  | 1404  |  |  |
| Sophomores | 1504                    | 1317  | 1412  | 1483  | 1623  | 1508  | 1644  | 1601  | 1666  | 1269  |  |  |
| Juniors    | 2149                    | 2158  | 2298  | 2376  | 2222  | 2627  | 2791  | 2914  | 2799  | 2922  |  |  |
| Seniors    | 1379                    | 2019  | 2172  | 2270  | 2402  | 2465  | 2556  | 2747  | 2905  | 3258  |  |  |
| Nondegree  | 544                     | 511   | 637   | 611   | 628   | 998   | 899   | 1031  | 915   | 724   |  |  |
| Total      | 7594                    | 8108  | 8442  | 8747  | 8864  | 9569  | 9720  | 9841  | 9863  | 9577  |  |  |