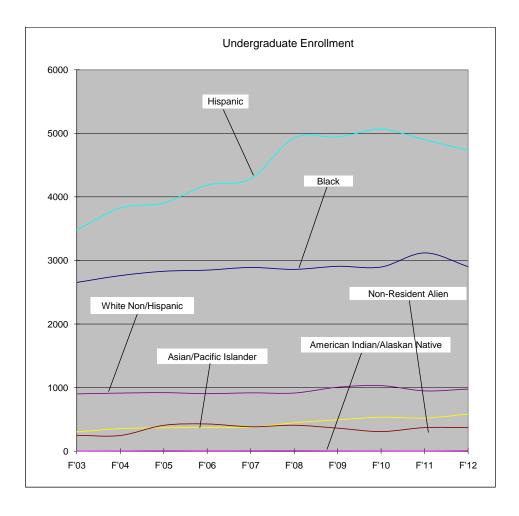

### Enrollment Undergraduates by Race and Ethnicity 2003- 2012

| Undergraduate Enrollment            |               |               |               |               |               |               |               |               |               |               |  |
|-------------------------------------|---------------|---------------|---------------|---------------|---------------|---------------|---------------|---------------|---------------|---------------|--|
|                                     | F'03          | F'04          | F'05          | F'06          | F'07          | F'08          | F'09          | F'10          | F'11          | F'12          |  |
| Black/Non-Hispanic                  | 2656<br>35.0% | 2763<br>34.1% | 2831<br>33.5% | 2849<br>32.6% | 2891<br>32.6% | 2861<br>29.9% | 2909<br>29.9% | 2898<br>29.4% | 3119<br>31.6% | 2904<br>30.3% |  |
| American Indian /<br>Alaskan Native | 2<br>0.0%     | 4<br>0.0%     | 8<br>0.1%     | 5<br>0.1%     | 7<br>0.1%     | 9<br>0.1%     | 5<br>0.1%     | 4<br>0.0%     | 3<br>0.0%     | 9<br>0.1%     |  |
| Asian/Pacific Islander              | 304<br>4.0%   | 355<br>4.4%   | 368<br>4.4%   | 373<br>4.3%   | 378<br>4.3%   | 447<br>4.7%   | 494<br>5.1%   | 534<br>5.4%   | 521<br>5.3%   | 583<br>6.1%   |  |
| Hispanic                            | 3481<br>45.8% | 3825<br>47.2% | 3906<br>46.3% | 4186<br>47.9% | 4285<br>48.3% | 4928<br>51.5% | 4942<br>50.8% | 5063<br>51.4% | 4899<br>49.7% | 4732<br>49.4% |  |
| White/Non-Hispanic                  | 901<br>11.9%  | 914<br>11.3%  | 921<br>10.9%  | 905<br>10.3%  | 918<br>10.4%  | 915<br>9.6%   | 1007<br>10.4% | 1033<br>10.5% | 949<br>9.6%   | 978<br>10.2%  |  |
| Non-Resident Alien                  | 250<br>3.3%   | 247<br>3.0%   | 408<br>4.8%   | 429<br>4.9%   | 385<br>4.3%   | 409<br>4.3%   | 363<br>3.7%   | 309<br>3.1%   | 372<br>3.8%   | 371<br>3.9%   |  |
| Total                               | 7594          | 8108          | 8442          | 8747          | 8864          | 9569          | 9720          | 9841          | 9863          | 9577          |  |
|                                     |               |               |               |               |               |               |               |               |               |               |  |
|                                     |               |               |               |               |               |               |               |               |               |               |  |
|                                     |               |               |               |               |               |               |               |               |               |               |  |
|                                     |               |               |               |               |               |               |               |               |               |               |  |