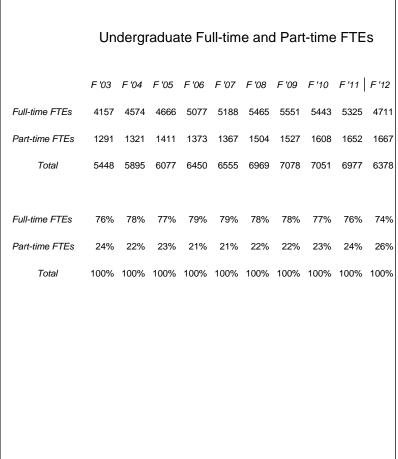

%  | 59%  | 56%  |
| Part-time Students | 40%   | 38%   | 39%    | 37%    | 37%    | 39%  | 38%  | 41%  | 41%  | 44%  |
| Total              | 100%  | 100%  | 100%   | 100%   | 100%   | 100% | 100% | 100% | 100% | 100% |
|                    |       |       |        |        |        |      |      |      |      |      |
|                    |       |       |        |        |        |      |      |      |      |      |
|                    |       |       |        |        |        |      |      |      |      |      |
|                    |       |       |        |        |        |      |      |      |      |      |
|                    |       |       |        |        |        |      |      |      |      |      |

## Enrollment Undergraduate Full-time and Part-time FTE's 2003 - 2012





### Enrollment Undergraduates by Class 2003 - 2012



|            | Undergraduates by Class |       |       |       |       |       |       |       |       |       |  |  |  |
|------------|-------------------------|-------|-------|-------|-------|-------|-------|-------|-------|-------|--|--|--|
|            | F '03                   | F '04 | F '05 | F '06 | F '07 | F '08 | F '09 | F '10 | F'11  | F '12 |  |  |  |
| Freshmen   | 26.6%                   | 25.9% | 22.8% | 22.9% | 22.4% | 20.6% | 18.8% | 15.7% | 16.0% | 14.7% |  |  |  |
| Sophomores | 19.8%                   | 16.2% | 16.7% | 17.0% | 18.3% | 15.8% | 16.9% | 16.3% | 16.9% | 13.3% |  |  |  |
| Juniors    | 28.3%                   | 26.6% | 27.2% | 27.2% | 25.1% | 27.5% | 28.7% | 29.6% | 28.4% | 30.5% |  |  |  |
| Seniors