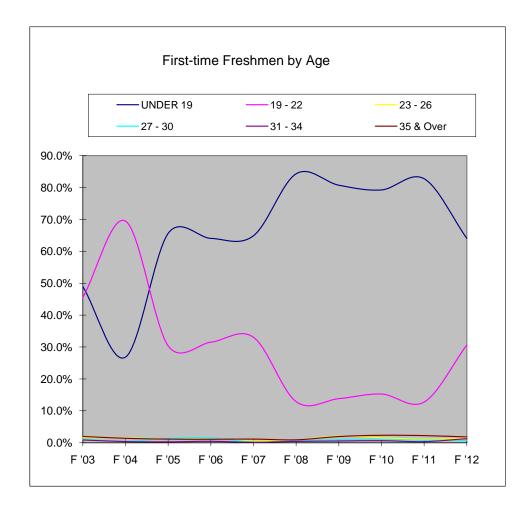

#### Enrollment Undergraduates by Age 2003 - 2012

| Undergraduates by Age |       |       |       |       |       |       |       |       |       |       |  |  |
|-----------------------|-------|-------|-------|-------|-------|-------|-------|-------|-------|-------|--|--|
|                       | F'03  | F'04  | F'05  | F'06  | F'07  | F'08  | F'09  | F'10  | F'11  | F'12  |  |  |
| Under 19              | 6.4%  | 9.3%  | 7.7%  | 8.9%  | 8.8%  | 16.8% | 14.4% | 13.1% | 12.5% | 9.8%  |  |  |
| 19 - 22               | 30.6% | 31.7% | 31.9% | 33.6% | 34.5% | 33.1% | 35.1% | 33.2% | 31.3% | 29.5% |  |  |
| 23 - 26               | 19.6% | 19.4% | 19.7% | 19.6% | 19.8% | 18.4% | 18.1% | 18.8% | 20.4% | 22.4% |  |  |
| 27 - 30               | 11.0% | 10.3% | 10.9% | 11.0% | 10.8% | 9.7%  | 9.7%  | 10.8% | 10.9% | 12.1% |  |  |
| 31 - 34               | 8.5%  | 7.8%  | 7.5%  | 7.2%  | 7.1%  | 5.9%  | 6.3%  | 6.6%  | 7.4%  | 8.0%  |  |  |
| 35 & Over             | 23.8% | 21.4% | 22.3% | 19.8% | 19.1% | 16.2% | 16.4% | 17.6% | 17.5% | 18.1% |  |  |
| Total                 | 100%  | 100%  | 100%  | 100%  | 100%  | 100%  | 100%  | 100%  | 100%  | 100%  |  |  |

| Undergraduates by Age |      |      |      |      |      |      |      |      |      |      |  |  |
|-----------------------|------|------|------|------|------|------|------|------|------|------|--|--|
|                       | F'03 | F'04 | F'05 | F'06 | F'07 | F'08 | F'09 | F'10 | F'11 | F'12 |  |  |
| Under 19              | 489  | 754  | 653  | 777  | 787  | 1606 | 1400 | 1290 | 1236 | 943  |  |  |
| 19 - 22               | 2327 | 2568 | 2694 | 2934 | 3100 | 3169 | 3409 | 3269 | 3084 | 2823 |  |  |
| 23 - 26               | 1491 | 1576 | 1664 | 1713 | 1775 | 1757 | 1762 | 1846 | 2009 | 2146 |  |  |
| 27 - 30               | 834  | 836  | 919  | 959  | 970  | 924  | 943  | 1059 | 1073 | 1161 |  |  |
| 31 - 34               | 642  | 633  | 629  | 629  | 635  | 564  | 612  | 647  | 733  | 770  |  |  |
| 35 & Over             | 1811 | 1738 | 1881 | 1732 | 1719 | 1549 | 1594 | 1728 | 1728 | 1734 |  |  |
| Total                 | 7594 | 8105 | 8440 | 8744 | 8986 | 9569 | 9720 | 9839 | 9863 | 9577 |  |  |
|                       |      |      |      |      |      |      |      |      |      |      |  |  |