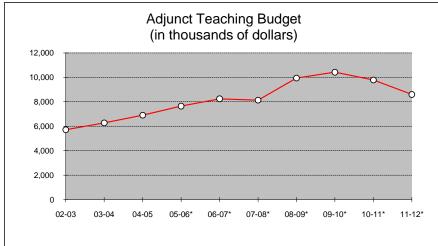

#### STUDENT PROGRESS AND PERFORMANCE

| Undergraduate and Graduate: Average Credits Attempted                                       | 34             |
|---------------------------------------------------------------------------------------------|----------------|
| Graduate Point Average in First Term: First-time Freshmen, Transfers, and Graduate Students | 35             |
| Retention, Persistence, and Graduation Rates: First-time, Full-time Freshmen                | 36             |
| Retention, Persistence, and Graduation Rates: Regular First-time, Full-time Freshmen        | 37             |
| Retention, Persistence, and Graduation Rates: SEEK First-time, Full-time Freshmen           |                |
| Retention, Persistence, and Graduation Rates: Transfer Students                             |                |
| FTEs, MAJORS AND MINORS                                                                     |                |
| Full-time Equivalents (FTEs) by Department, Subject and Level                               |                |
| Undergraduate Students: Declared Majors                                                     |                |
| Undergraduate Students: Minors                                                              |                |
| Graduate Students. Deciared Wajors                                                          |                |
| DEGREES GRANTED                                                                             |                |
| Undergraduate Degrees Granted by Major                                                      | 53             |
| Graduate Degrees Granted by Major                                                           |                |
| FINANCIAL DATA                                                                              |                |
| Research and Sponsored Programs                                                             | 59             |
| Student Financial Aid Awards                                                                |                |
| Lehman College Annual Budget                                                                | 61             |
| Full-time Faculty and Adjunct Teaching Budget                                               |                |
| Space Inventory Data                                                                        | 6 <sup>2</sup> |