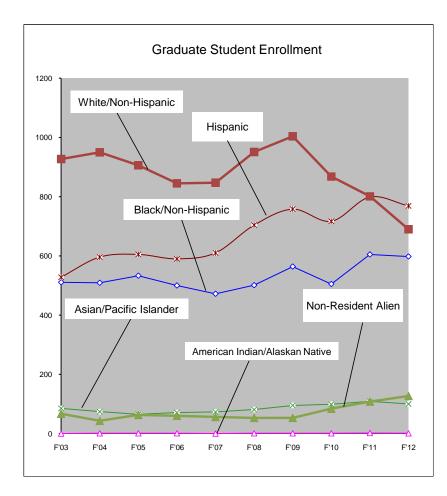

### Enrollment Undergraduates by Race and Ethnicity 2003- 2012

| Undergraduate Enrollment            |               |               |               |               |               |               |               |               |               |               |  |
|-------------------------------------|---------------|---------------|---------------|---------------|---------------|---------------|---------------|---------------|---------------|---------------|--|
|                                     | F'03          | F'04          | F'05          | F'06          | F'07          | F'08          | F'09          | F'10          | F'11          | F'12          |  |
| Black/Non-Hispanic                  | 2656<br>35.0% | 2763<br>34.1% | 2831<br>33.5% | 2849<br>32.6% | 2891<br>32.6% | 2861<br>29.9% | 2909<br>29.9% | 2898<br>29.4% | 3119<br>31.6% | 2904<br>30.3% |  |
| American Indian /<br>Alaskan Native | 2<br>0.0%     | 4<br>0.0%     | 8<br>0.1%     | 5<br>0.1%     | 7<br>0.1%     | 9<br>0.1%     | 5<br>0.1%     | 4<br>0.0%     | 3<br>0.0%     | 9<br>0.1%     |  |
| Asian/Pacific Islander              | 304<br>4.0%   | 355<br>4.4%   | 368<br>4.4%   | 373<br>4.3%   | 378<br>4.3%   | 447<br>4.7%   | 494<br>5.1%   | 534<br>5.4%   | 521<br>5.3%   | 583<br>6.1%   |  |
| Hispanic                            | 3481<br>45.8% | 3825<br>47.2% | 3906<br>46.3% | 4186<br>47.9% | 4285<br>48.3% | 4928<br>51.5% | 4942<br>50.8% | 5063<br>51.4% | 4899<br>49.7% | 4732<br>49.4% |  |
| White/Non-Hispanic                  | 901<br>11.9%  | 914<br>11.3%  | 921<br>10.9%  | 905<br>10.3%  | 918<br>10.4%  | 915<br>9.6%   | 1007<br>10.4% | 1033<br>10.5% | 949<br>9.6%   | 978<br>10.2%  |  |
| Non-Resident Alien                  | 250<br>3.3%   | 247<br>3.0%   | 408<br>4.8%   | 429<br>4.9%   | 385<br>4.3%   | 409<br>4.3%   | 363<br>3.7%   | 309<br>3.1%   | 372<br>3.8%   | 371<br>3.9%   |  |
| Total                               | 7594          | 8108          | 8442          | 8747          | 8864          | 9569          | 9720          | 9841          | 9863          | 9577          |  |
|                                     |               |               |               |               |               |               |               |               |               |               |  |
|                                     |               |               |               |               |               |               |               |               |               |               |  |
|                                     |               |               |               |               |               |               |               |               |               |               |  |
|                                     |               |               |               |               |               |               |               |               |               |               |  |