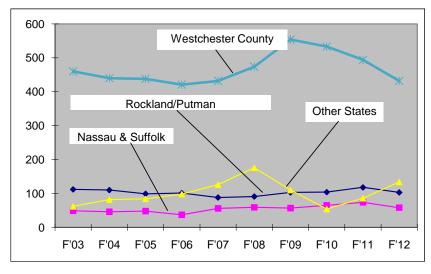

### Enrollment Undergraduates by Permanent Residence 2003 - 2012

| Undergraduates by Residence |      |      |      |      |      |      |      |      |      |      |  |
|-----------------------------|------|------|------|------|------|------|------|------|------|------|--|
|                             | F'03 | F'04 | F'05 | F'06 | F'07 | F'08 | F'09 | F'10 | F'11 | F'12 |  |
| Bronx                       | 5064 | 5273 | 5446 | 5597 | 5580 | 6035 | 6085 | 6084 | 6034 | 5681 |  |
| Manhattan                   | 995  | 1109 | 1179 | 1217 | 1257 | 1338 | 1326 | 1353 | 1369 | 1354 |  |
| Other NYC                   | 676  | 748  | 829  | 882  | 853  | 901  | 923  | 1015 | 1044 | 1170 |  |
| Nassau & Suffolk            | 44   | 30   | 40   | 40   | 45   | 44   | 41   | 53   | 63   | 66   |  |
| Rockland/Putnam             | 60   | 61   | 70   | 99   | 103  | 98   | 107  | 120  | 127  | 129  |  |
| Westchester County          | 678  | 790  | 753  | 798  | 885  | 973  | 1079 | 1052 | 1079 | 1071 |  |
| Other NY States             | 36   | 58   | 65   | 58   | 45   | 55   | 67   | 69   | 67   | 71   |  |
| Other States (USA)          | 41   | 39   | 60   | 56   | 96   | 125  | 92   | 95   | 80   | 34   |  |
| Total                       | 7594 | 8108 | 8442 | 8747 | 8864 | 9569 | 9720 | 9841 | 9863 | 9576 |  |
|                             |      |      |      |      |      |      |      |      |      |      |  |
|                             |      |      |      |      |      |      |      |      |      |      |  |