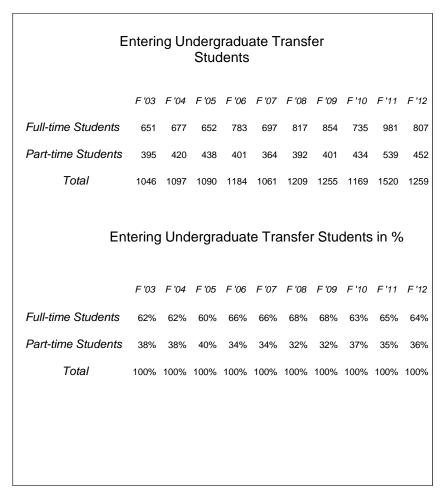

#### TRANSFER STUDENTS

| Undergraduate Transfer Students Enrollment: Full-time and Part-time |    |
|---------------------------------------------------------------------|----|
| Undergraduate Transfer Students by Race and Ethnicity               | 18 |
| Undergraduate Transfer Students: Male by Race and Ethnicity         |    |
| Undergraduate Transfer Students: Female by Race and Ethnicity       |    |
| Undergraduate Transfer Students by Age                              | 21 |
| Undergraduate Transfer Students by Status and Source                |    |
| GRADUATE STUDENTS                                                   |    |
| Graduate Full-time and Part-time Students                           | 23 |
| Graduate Students by Race and Ethnicity                             | 22 |
| Graduate Students: Male by Race and Ethnicity                       |    |
| Graduate Students: Female by Race and Ethnicity                     |    |
| Graduate Students by Age                                            |    |
| Graduate Students by Permanent Residence                            |    |
| FACULTY AND STAFF                                                   |    |
| Full-time Faculty by Department                                     | 29 |
| Faculty by Rank: Full-time and Part-time                            | 30 |
| Full-time and Part-time Faculty by Gender and Ethnicity             | 31 |
| Full-time Staffing by Employment Category                           |    |
| Staff by Race and Ethnicity                                         | 33 |