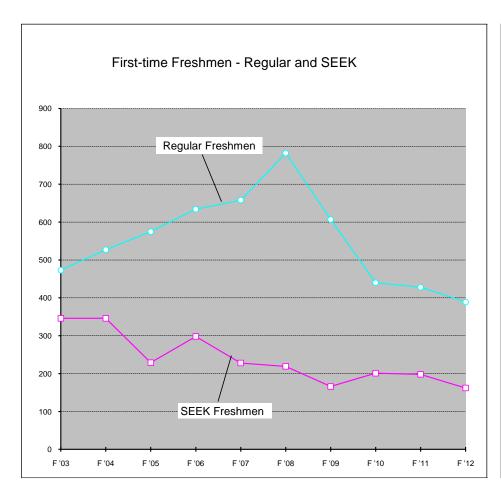

24   | 508   | 518  | 353   |  |  |
| 19 To 22                   | 373   | 606   | 244   | 294   | 293   | 129   | 107   | 98    | 80   | 169   |  |  |
| 23 To 26                   | 13    | 13    | 10    | 13    | 5     | 9     | 16    | 10    | 7    | 8     |  |  |
| 27 To 30                   | 9     | 4     | 11    | 14    | 2     | 6     | 7     | 6     | 5    | 4     |  |  |
| 31 To 34                   | 7     | 3     | 2     | 4     | 1     | 4     | 4     | 4     | 2    | 7     |  |  |
| 35 & Over                  | 16    | 12    | 9     | 10    | 10    | 9     | 15    | 15    | 14   | 10    |  |  |
| Total                      | 819   | 872   | 803   | 932   | 886   | 1001  | 773   | 641   | 626  | 551   |  |  |

### Enrollment First-time Freshmen - Regular and SEEK 2003 - 2012





Enrollment
Entering Undergraduate Transfer Students - Full-time and Part-time
2003 - 2012





Enrollment
Entering Undergraduate Transfer Students by Race and Ethnicity
2003 - 2012



| Undergradua                                                               | ate Tr                         | ansfe                          | er Stu                         | ıdent                          | s by                           | Race                           | and                            | Ethn                           | icity                  |                        |
|---------------------------------------------------------------------------|--------------------------------|--------------------------------|--------------------------------|--------------------------------|-----------