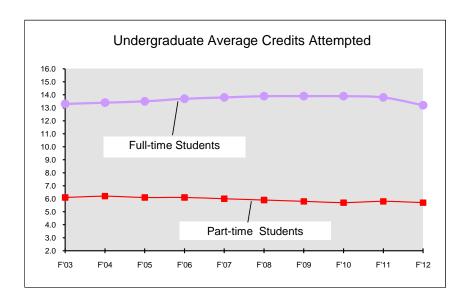

#### STUDENT PROGRESS AND PERFORMANCE

| Undergraduate and Graduate: Average Credits Attempted                                       | 34             |
|---------------------------------------------------------------------------------------------|----------------|
| Graduate Point Average in First Term: First-time Freshmen, Transfers, and Graduate Students | 35             |
| Retention, Persistence, and Graduation Rates: First-time, Full-time Freshmen                | 36             |
| Retention, Persistence, and Graduation Rates: Regular First-time, Full-time Freshmen        | 37             |
| Retention, Persistence, and Graduation Rates: SEEK First-time, Full-time Freshmen           |                |
| Retention, Persistence, and Graduation Rates: Transfer Students                             |                |
| FTEs, MAJORS AND MINORS                                                                     |                |
| Full-time Equivalents (FTEs) by Department, Subject and Level                               |                |
| Undergraduate Students: Declared Majors                                                     |                |
| Undergraduate Students: Minors                                                              |                |
| Graduate Students. Deciared Wajors                                                          |                |
| DEGREES GRANTED                                                                             |                |
| Undergraduate Degrees Granted by Major                                                      | 53             |
| Graduate Degrees Granted by Major                                                           |                |
| FINANCIAL DATA                                                                              |                |
| Research and Sponsored Programs                                                             | 59             |
| Student Financial Aid Awards                                                                |                |
| Lehman College Annual Budget                                                                | 61             |
| Full-time Faculty and Adjunct Teaching Budget                                               |                |
| Space Inventory Data                                                                        | 6 <sup>2</sup> |