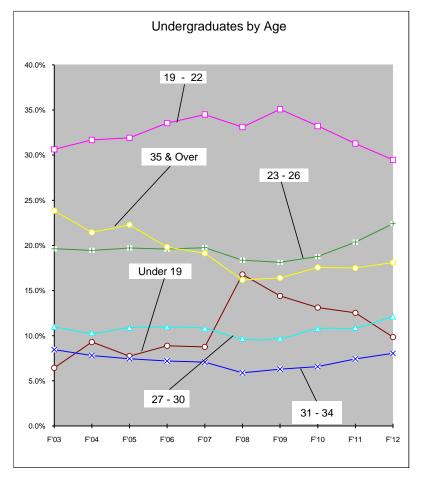

#### Enrollment Undergraduates by Age 2003 - 2012

| Undergraduates by Age |       |       |       |       |       |       |       |       |       |       |  |  |
|-----------------------|-------|-------|-------|-------|-------|-------|-------|-------|-------|-------|--|--|
|                       | F'03  | F'04  | F'05  | F'06  | F'07  | F'08  | F'09  | F'10  | F'11  | F'12  |  |  |
| Under 19              | 6.4%  | 9.3%  | 7.7%  | 8.9%  | 8.8%  | 16.8% | 14.4% | 13.1% | 12.5% | 9.8%  |  |  |
| 19 - 22               | 30.6% | 31.7% | 31.9% | 33.6% | 34.5% | 33.1% | 35.1% | 33.2% | 31.3% | 29.5% |  |  |
| 23 - 26               | 19.6% | 19.4% | 19.7% | 19.6% | 19.8% | 18.4% | 18.1% | 18.8% | 20.4% | 22.4% |  |  |
| 27 - 30               | 11.0% | 10.3% | 10.9% | 11.0% | 10.8% | 9.7%  | 9.7%  | 10.8% | 10.9% | 12.1% |  |  |
| 31 - 34               | 8.5%  | 7.8%  | 7.5%  | 7.2%  | 7.1%  | 5.9%  | 6.3%  | 6.6%  | 7.4%  | 8.0%  |  |  |
| 35 & Over             | 23.8% | 21.4% | 22.3% | 19.8% | 19.1% | 16.2% | 16.4% | 17.6% | 17.5% | 18.1% |  |  |
| Total                 | 100%  | 100%  | 100%  | 100%  | 100%  | 100%  | 100%  | 100%  | 100%  | 100%  |  |  |

| Undergraduates by Age |      |      |      |      |      |      |      |      |      |      |  |  |
|-----------------------|------|------|------|------|------|------|------|------|------|------|--|--|
|                       | F'03 | F'04 | F'05 | F'06 | F'07 | F'08 | F'09 | F'10 | F'11 | F'12 |  |  |
| Under 19              | 489  | 754  | 653  | 777  | 787  | 1606 | 1400 | 1290 | 1236 | 943  |  |  |
| 19 - 22               | 2327 | 2568 | 2694 | 2934 | 3100 | 3169 | 3409 | 3269 | 3084 | 2823 |  |  |
| 23 - 26               | 1491 | 1576 | 1664 | 1713 | 1775 | 1757 | 1762 | 1846 | 2009 | 2146 |  |  |
| 27 - 30               | 834  | 836  | 919  | 959  | 970  | 924  | 943  | 1059 | 1073 | 1161 |  |  |
| 31 - 34               | 642  | 633  | 629  | 629  | 635  | 564  | 612  | 647  | 733  | 770  |  |  |
| 35 & Over             | 1811 | 1738 | 1881 | 1732 | 1719 | 1549 | 1594 | 1728 | 1728 | 1734 |  |  |
| Total                 | 7594 | 8105 | 8440 | 8744 | 8986 | 9569 | 9720 | 9839 | 9863 | 9577 |  |  |
|                       |      |      |      |      |      |      |      |      |      |      |  |  |