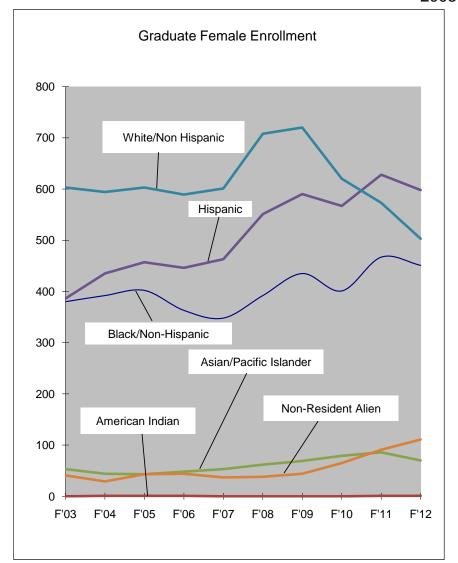

# Enrollment Undergraduate Female by Race and Ethnicity 2003 - 2012

| Undergraduate Female Enrollment |       |       |       |       |       |       |       |       |      |       |  |
|---------------------------------|-------|-------|-------|-------|-------|-------|-------|-------|------|-------|--|
|                                 | F '03 | F '04 | F '05 | F '06 | F '07 | F '08 | F '09 | F '10 | F'11 | F '12 |  |
| Black/Non-Hispanic              | 1951  | 2031  | 2120  | 2118  | 2117  | 2025  | 2040  | 2045  | 2185 | 1985  |  |
|                                 | 34%   | 34%   | 34%   | 33%   | 33%   | 30%   | 30%   | 30%   | 32%  | 31%   |  |
| American Indian /               | 2     | 4     | 7     | 4     | 4     | 5     | 5     | 3     | 2    | 7     |  |
| Alaskan Native                  | 0%    | 0%    | 0%    | 0%    | 0%    | 0%    | 0%    | 0%    | 0%   | 0%    |  |
| Asian/Pacific Islander          | 182   | 220   | 231   | 227   | 247   | 272   | 308   | 341   | 331  | 375   |  |
|                                 | 3%    | 4%    | 4%    | 4%    | 4%    | 4%    | 5%    | 5%    | 5%   | 6%    |  |
| Hispanic                        | 2526  | 2803  | 2850  | 3077  | 3112  | 3527  | 3522  | 3571  | 3406 | 3245  |  |
|                                 | 45%   | 47%   | 46%   | 48%   | 49%   | 52%   | 52%   | 52%   | 50%  | 50%   |  |
| White/Non-Hispanic              | 607   | 619   | 620   | 596   | 581   | 588   | 631   | 659   | 595  | 621   |  |
|                                 | 11%   | 10%   | 10%   | 9%    | 9%    | 9%    | 9%    | 10%   | 9%   | 10%   |  |
| Non-Resident Alien              | 400   | 247   | 408   | 408   | 272   | 302   | 252   | 209   | 261  | 256   |  |
|                                 | 7%    | 4%    | 7%    | 6%    | 4%    | 4%    | 4%    | 3%    | 4%   | 4%    |  |
| Total                           | 5668  | 5924  | 6236  | 6430  | 6333  | 6719  | 6758  | 6828  | 6780 | 6489  |  |