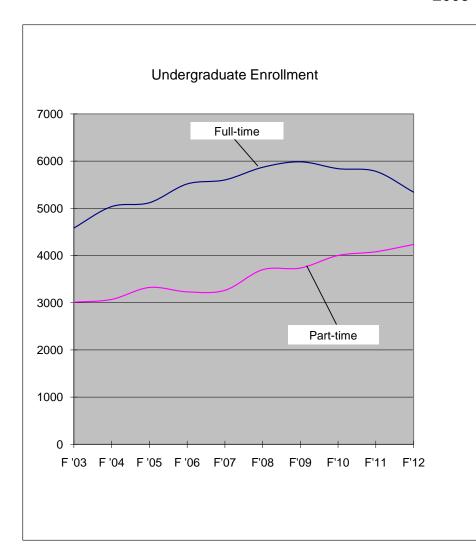

Enrollment
Undergraduate Full-time and Part-time Students
2003 - 2012

|                    | U     | nderg | ıradua | ate Er | nrollm | nent |      |      |      |      |
|--------------------|-------|-------|--------|--------|--------|------|------|------|------|------|
|                    | F '03 | F '04 | F '05  | F '06  | F'07   | F'08 | F'09 | F'10 | F'11 | F'12 |
| Full-time Students | 4584  | 5038  | 5119   | 5517   | 5602   | 5870 | 5986 | 5841 | 5784 | 5344 |
| Part-time Students | 3010  | 3070  | 3323   | 3230   | 3262   | 3699 | 3734 | 4000 | 4079 | 4233 |
| Total              | 7594  | 8108  | 8442   | 8747   | 8864   | 9569 | 9720 | 9841 | 9863 | 9577 |
|                    |       |       |        |        |        |      |      |      |      |      |
|                    | F'03  | F '04 | F '05  | F '06  | F'07   | F'08 | F'09 | F'10 | F'11 | F'12 |
| Full-time Students | 60%   | 62%   | 61%    | 63%    | 63%    | 61%  | 62%  | 59%  | 59%  | 56%  |
| Part-time Students | 40%   | 38%   | 39%    | 37%    | 37%    | 39%  | 38%  | 41%  | 41%  | 44%  |
| Total              | 100%  | 100%  | 100%   | 100%   | 100%   | 100% | 100% | 100% | 100% | 100% |
|                    |       |       |        |        |        |      |      |      |      |      |
|                    |       |       |        |        |        |      |      |      |      |      |
|                    |       |       |        |        |        |      |      |      |      |      |
|                    |       |       |        |        |        |      |      |      |      |      |
|                    |       |       |        |        |        |      |      |      |      |      |