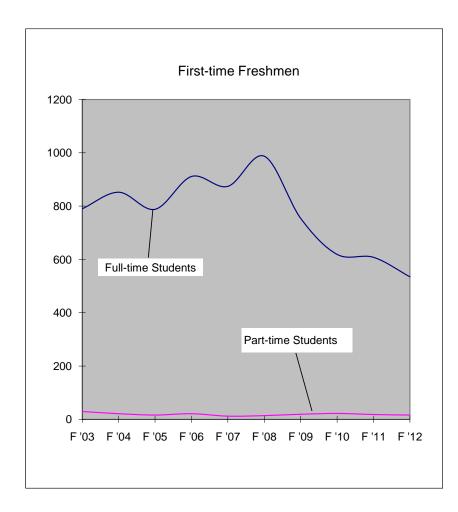

Enrollment
Undergraduate Full-time and Part-time Students
2003 - 2012

|                    | U     | nderg | ıradua | ate Er | nrollm | nent |      |      |      |      |
|--------------------|-------|-------|--------|--------|--------|------|------|------|------|------|
|                    | F '03 | F '04 | F '05  | F '06  | F'07   | F'08 | F'09 | F'10 | F'11 | F'12 |
| Full-time Students | 4584  | 5038  | 5119   | 5517   | 5602   | 5870 | 5986 | 5841 | 5784 | 5344 |
| Part-time Students | 3010  | 3070  | 3323   | 3230   | 3262   | 3699 | 3734 | 4000 | 4079 | 4233 |
| Total              | 7594  | 8108  | 8442   | 8747   | 8864   | 9569 | 9720 | 9841 | 9863 | 9577 |
|                    |       |       |        |        |        |      |      |      |      |      |
|                    | F'03  | F '04 | F '05  | F '06  | F'07   | F'08 | F'09 | F'10 | F'11 | F'12 |
| Full-time Students | 60%   | 62%   | 61%    | 63%    | 63%    | 61%  | 62%  | 59%  | 59%  | 56%  |
| Part-time Students | 40%   | 38%   | 39%    | 37%    | 37%    | 39%  | 38%  | 41%  | 41%  | 44%  |
| Total              | 100%  | 100%  | 100%   | 100%   | 100%   | 100% | 100% | 100% | 100% | 100% |
|                    |       |       |        |        |        |      |      |      |      |      |
|                    |       |       |        |        |        |      |      |      |      |      |
|                    |       |       |        |        |        |      |      |      |      |      |
|                    |       |       |        |        |        |      |      |      |      |      |
|                    |       |       |        |        |        |      |      |      |      |      |