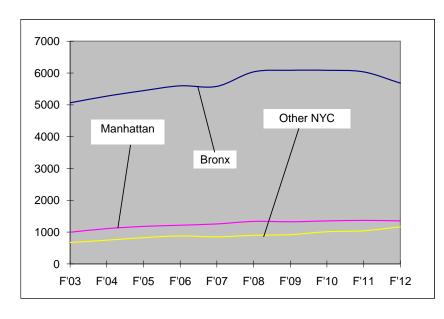

### Enrollment Undergraduates by Permanent Residence 2003 - 2012

| Undergraduates by Residence |      |      |      |      |      |      |      |      |      |      |  |
|-----------------------------|------|------|------|------|------|------|------|------|------|------|--|
|                             | F'03 | F'04 | F'05 | F'06 | F'07 | F'08 | F'09 | F'10 | F'11 | F'12 |  |
| Bronx                       | 5064 | 5273 | 5446 | 5597 | 5580 | 6035 | 6085 | 6084 | 6034 | 5681 |  |
| Manhattan                   | 995  | 1109 | 1179 | 1217 | 1257 | 1338 | 1326 | 1353 | 1369 | 1354 |  |
| Other NYC                   | 676  | 748  | 829  | 882  | 853  | 901  | 923  | 1015 | 1044 | 1170 |  |
| Nassau & Suffolk            | 44   | 30   | 40   | 40   | 45   | 44   | 41   | 53   | 63   | 66   |  |
| Rockland/Putnam             | 60   | 61   | 70   | 99   | 103  | 98   | 107  | 120  | 127  | 129  |  |
| Westchester County          | 678  | 790  | 753  | 798  | 885  | 973  | 1079 | 1052 | 1079 | 1071 |  |
| Other NY States             | 36   | 58   | 65   | 58   | 45   | 55   | 67   | 69   | 67   | 71   |  |
| Other States (USA)          | 41   | 39   | 60   | 56   | 96   | 125  | 92   | 95   | 80   | 34   |  |
| Total                       | 7594 | 8108 | 8442 | 8747 | 8864 | 9569 | 9720 | 9841 | 9863 | 9576 |  |
|                             |      |      |      |      |      |      |      |      |      |      |  |
|                             |      |      |      |      |      |      |      |      |      |      |  |