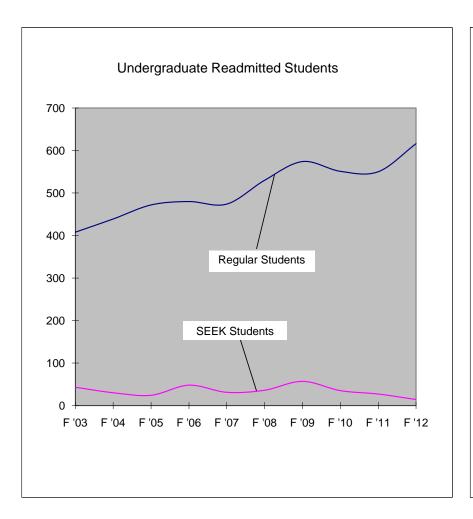

|
| Rockland/Putnam             | 60   | 61   | 70   | 99   | 103  | 98   | 107  | 120  | 127  | 129  |  |
| Westchester County          | 678  | 790  | 753  | 798  | 885  | 973  | 1079 | 1052 | 1079 | 1071 |  |
| Other NY States             | 36   | 58   | 65   | 58   | 45   | 55   | 67   | 69   | 67   | 71   |  |
| Other States (USA)          | 41   | 39   | 60   | 56   | 96   | 125  | 92   | 95   | 80   | 34   |  |
| Total                       | 7594 | 8108 | 8442 | 8747 | 8864 | 9569 | 9720 | 9841 | 9863 | 9576 |  |
|                             |      |      |      |      |      |      |      |      |      |      |  |
|                             |      |      |      |      |      |      |      |      |      |      |  |

### Enrollment Undergraduate Readmitted Students 2003 - 2012



| Ur    | nderg                     | jradu                                    | ate R                                                       | Readr                                                                          | nitted                                                                                                                                                                                                                                                  | d Stu