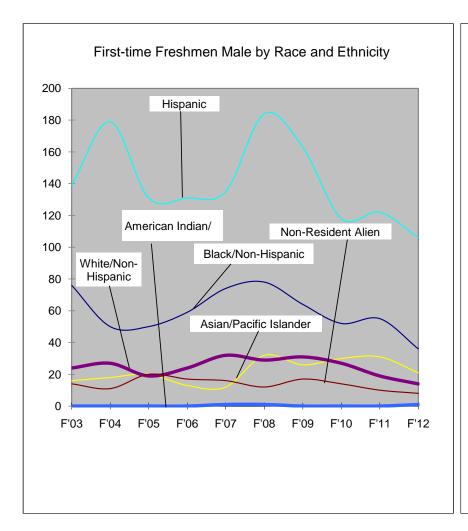

# Enrollment Undergraduate Male by Race and Ethnicity 2003 - 2012

|                                     |              | Undei         | gradu         | ate M         | ale Eı        | nrollm        | ent           |               |               |               |
|-------------------------------------|--------------|---------------|---------------|---------------|---------------|---------------|---------------|---------------|---------------|---------------|
|                                     | F'03         | F'04          | F'05          | F'06          | F'07          | F'08          | F'09          | F'10          | F'11          | F'12          |
| Black/Non-Hispanic                  | 705<br>32.7% | 732<br>32.5%  | 711<br>30.4%  | 731<br>29.9%  | 774<br>30.6%  | 836<br>29.3%  | 869<br>29.3%  | 853<br>28.3%  | 934<br>30.3%  | 919<br>29.8%  |
| American Indian /<br>Alaskan Native | 0<br>0.0%    | 0<br>0.0%     | 1<br>0.0%     | 1<br>0.0%     | 3<br>0.1%     | 4<br>0.1%     | 2<br>0.1%     | 1<br>0.0%     | 1<br>0.0%     | 0.1%          |
| Asian/Pacific Islander              | 122<br>5.7%  | 135<br>6.0%   | 137<br>5.9%   | 146<br>6.0%   | 131<br>5.2%   | 175<br>6.1%   | 186<br>6.3%   | 193<br>6.4%   | 190<br>6.2%   | 208<br>6.7%   |
| Hispanic                            | 955<br>44.2% | 1022<br>45.3% | 1056<br>45.1% | 1109<br>45.4% | 1173<br>46.3% | 1404<br>49.2% | 1420<br>47.9% | 1492<br>49.5% | 1493<br>48.4% | 1487<br>48.2% |
| White/Non-Hispanic                  | 294<br>13.6% | 295<br>13.1%  | 301<br>12.9%  | 309<br>12.6%  | 337<br>13.3%  | 327<br>11.5%  | 376<br>12.7%  | 374<br>12.4%  | 354<br>11.5%  | 357<br>11.6%  |
| Non-Resident Alien                  | 83<br>3.8%   | 71<br>3.1%    | 134<br>5.7%   | 147<br>6.0%   | 113<br>4.5%   | 107<br>3.8%   | 111<br>3.7%   | 100<br>3.3%   | 111<br>3.6%   | 115<br>3.7%   |
| Total                               | 2159         | 2255          | 2340          | 2443          | 2531          | 2853          | 2964          | 3013          | 3083          | 3088          |
|                                     |              |               |               |               |               |               |               |               |               |               |
|                                     |              |               |               |               |               |               |               |               |               |               |
|                                     |              |               |               |               |               |               |               |               |               |               |
|                                     |              |               |               |               |               |               |               |               |               |               |