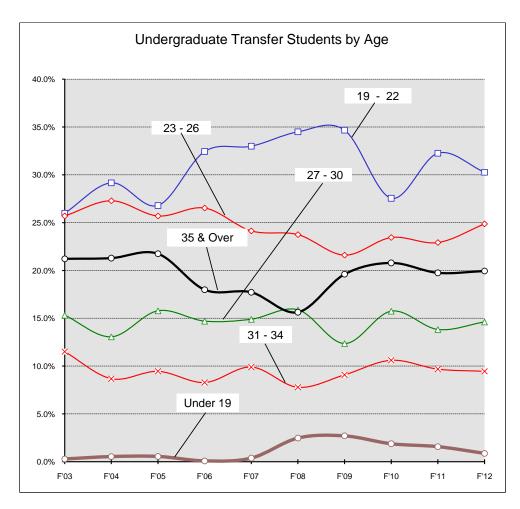

#### Enrollment Undergraduates by Age 2003 - 2012

| Undergraduates by Age |       |       |       |       |       |       |       |       |       |       |  |  |
|-----------------------|-------|-------|-------|-------|-------|-------|-------|-------|-------|-------|--|--|
|                       | F'03  | F'04  | F'05  | F'06  | F'07  | F'08  | F'09  | F'10  | F'11  | F'12  |  |  |
| Under 19              | 6.4%  | 9.3%  | 7.7%  | 8.9%  | 8.8%  | 16.8% | 14.4% | 13.1% | 12.5% | 9.8%  |  |  |
| 19 - 22               | 30.6% | 31.7% | 31.9% | 33.6% | 34.5% | 33.1% | 35.1% | 33.2% | 31.3% | 29.5% |  |  |
| 23 - 26               | 19.6% | 19.4% | 19.7% | 19.6% | 19.8% | 18.4% | 18.1% | 18.8% | 20.4% | 22.4% |  |  |
| 27 - 30               | 11.0% | 10.3% | 10.9% | 11.0% | 10.8% | 9.7%  | 9.7%  | 10.8% | 10.9% | 12.1% |  |  |
| 31 - 34               | 8.5%  | 7.8%  | 7.5%  | 7.2%  | 7.1%  | 5.9%  | 6.3%  | 6.6%  | 7.4%  | 8.0%  |  |  |
| 35 & Over             | 23.8% | 21.4% | 22.3% | 19.8% | 19.1% | 16.2% | 16.4% | 17.6% | 17.5% | 18.1% |  |  |
| Total                 | 100%  | 100%  | 100%  | 100%  | 100%  | 100%  | 100%  | 100%  | 100%  | 100%  |  |  |

| Undergraduates by Age |      |      |      |      |      |      |      |      |      |      |  |  |
|-----------------------|------|------|------|------|------|------|------|------|------|------|--|--|
|                       | F'03 | F'04 | F'05 | F'06 | F'07 | F'08 | F'09 | F'10 | F'11 | F'12 |  |  |
| Under 19              | 489  | 754  | 653  | 777  | 787  | 1606 | 1400 | 1290 | 1236 | 943  |  |  |
| 19 - 22               | 2327 | 2568 | 2694 | 2934 | 3100 | 3169 | 3409 | 3269 | 3084 | 2823 |  |  |
| 23 - 26               | 1491 | 1576 | 1664 | 1713 | 1775 | 1757 | 1762 | 1846 | 2009 | 2146 |  |  |
| 27 - 30               | 834  | 836  | 919  | 959  | 970  | 924  | 943  | 1059 | 1073 | 1161 |  |  |
| 31 - 34               | 642  | 633  | 629  | 629  | 635  | 564  | 612  | 647  | 733  | 770  |  |  |
| 35 & Over             | 1811 | 1738 | 1881 | 1732 | 1719 | 1549 | 1594 | 1728 | 1728 | 1734 |  |  |
| Total                 | 7594 | 8105 | 8440 | 8744 | 8986 | 9569 | 9720 | 9839 | 9863 | 9577 |  |  |
|                       |      |      |      |      |      |      |      |      |      |      |  |  |