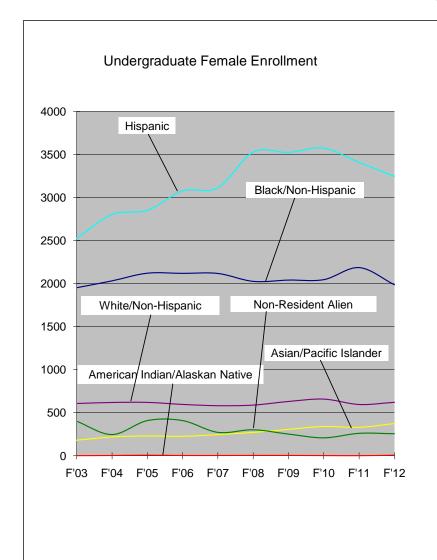

# Enrollment Undergraduate Female by Race and Ethnicity 2003 - 2012

| Undergraduate Female Enrollment |       |       |       |       |       |       |       |       |      |       |  |
|---------------------------------|-------|-------|-------|-------|-------|-------|-------|-------|------|-------|--|
|                                 | F '03 | F '04 | F '05 | F '06 | F '07 | F '08 | F '09 | F '10 | F'11 | F '12 |  |
| Black/Non-Hispanic              | 1951  | 2031  | 2120  | 2118  | 2117  | 2025  | 2040  | 2045  | 2185 | 1985  |  |
|                                 | 34%   | 34%   | 34%   | 33%   | 33%   | 30%   | 30%   | 30%   | 32%  | 31%   |  |
| American Indian /               | 2     | 4     | 7     | 4     | 4     | 5     | 5     | 3     | 2    | 7     |  |
| Alaskan Native                  | 0%    | 0%    | 0%    | 0%    | 0%    | 0%    | 0%    | 0%    | 0%   | 0%    |  |
| Asian/Pacific Islander          | 182   | 220   | 231   | 227   | 247   | 272   | 308   | 341   | 331  | 375   |  |
|                                 | 3%    | 4%    | 4%    | 4%    | 4%    | 4%    | 5%    | 5%    | 5%   | 6%    |  |
| Hispanic                        | 2526  | 2803  | 2850  | 3077  | 3112  | 3527  | 3522  | 3571  | 3406 | 3245  |  |
|                                 | 45%   | 47%   | 46%   | 48%   | 49%   | 52%   | 52%   | 52%   | 50%  | 50%   |  |
| White/Non-Hispanic              | 607   | 619   | 620   | 596   | 581   | 588   | 631   | 659   | 595  | 621   |  |
|                                 | 11%   | 10%   | 10%   | 9%    | 9%    | 9%    | 9%    | 10%   | 9%   | 10%   |  |
| Non-Resident Alien              | 400   | 247   | 408   | 408   | 272   | 302   | 252   | 209   | 261  | 256   |  |
|                                 | 7%    | 4%    | 7%    | 6%    | 4%    | 4%    | 4%    | 3%    | 4%   | 4%    |  |
| Total                           | 5668  | 5924  | 6236  | 6430  | 6333  | 6719  | 6758  | 6828  | 6780 | 6489  |  |