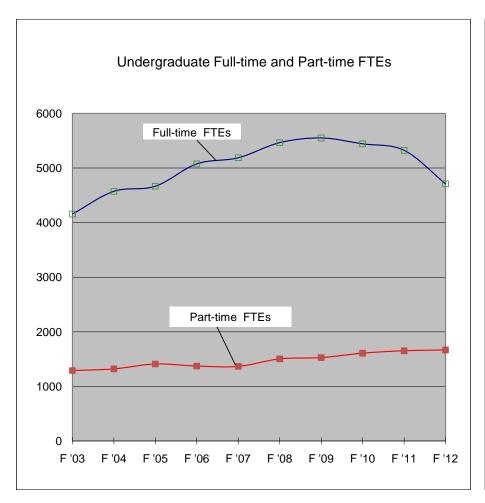

59%  | 59%  | 56%  |
| Part-time Students | 40%   | 38%   | 39%    | 37%    | 37%    | 39%  | 38%  | 41%  | 41%  | 44%  |
| Total              | 100%  | 100%  | 100%   | 100%   | 100%   | 100% | 100% | 100% | 100% | 100% |
|                    |       |       |        |        |        |      |      |      |      |      |
|                    |       |       |        |        |        |      |      |      |      |      |
|                    |       |       |        |        |        |      |      |      |      |      |
|                    |       |       |        |        |        |      |      |      |      |      |
|                    |       |       |        |        |        |      |      |      |      |      |

## Enrollment Undergraduate Full-time and Part-time FTE's 2003 - 2012





### Enrollment Undergraduates by Class 2003 - 2012



|            | Undergraduates by Class |       |       |       |       |       |       |       |       |       |  |  |  |
|------------|-------------------------|-------|-------|-------|-------|-------|-------|-------|-------|-------|--|--|--|
|            | F '03                   | F '04 | F '05 | F '06 | F '07 | F '08 | F '09 | F '10 | F'11  | F '12 |  |  |  |
| Freshmen   | 26.6%                   | 25.9% | 22.8% | 22.9% | 22.4% | 20.6% | 18.8% | 15.7% | 16.0% | 14.7% |  |  |  |
| Sophomores | 19.8%                   | 16.2% | 16.7% | 17.0% | 18.3% | 15.8% | 16.9% | 16.3% | 16.9% | 13.3% |  |  |  |
| Juniors    | 28.3%                   | 26.6% | 27.2% | 27.2% | 25.1% | 27.5% | 28.7% | 29.6% | 28.4% | 30.5% |  |  |  |
| Seniors