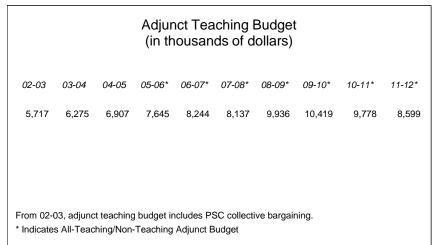

#### STUDENT PROGRESS AND PERFORMANCE

| Undergraduate and Graduate: Average Credits Attempted                                       | 34             |
|---------------------------------------------------------------------------------------------|----------------|
| Graduate Point Average in First Term: First-time Freshmen, Transfers, and Graduate Students | 35             |
| Retention, Persistence, and Graduation Rates: First-time, Full-time Freshmen                | 36             |
| Retention, Persistence, and Graduation Rates: Regular First-time, Full-time Freshmen        | 37             |
| Retention, Persistence, and Graduation Rates: SEEK First-time, Full-time Freshmen           |                |
| Retention, Persistence, and Graduation Rates: Transfer Students                             |                |
| FTEs, MAJORS AND MINORS                                                                     |                |
| Full-time Equivalents (FTEs) by Department, Subject and Level                               |                |
| Undergraduate Students: Declared Majors                                                     |                |
| Undergraduate Students: Minors                                                              |                |
| Graduate Students. Deciared Wajors                                                          |                |
| DEGREES GRANTED                                                                             |                |
| Undergraduate Degrees Granted by Major                                                      | 53             |
| Graduate Degrees Granted by Major                                                           |                |
| FINANCIAL DATA                                                                              |                |
| Research and Sponsored Programs                                                             | 59             |
| Student Financial Aid Awards                                                                |                |
| Lehman College Annual Budget                                                                | 61             |
| Full-time Faculty and Adjunct Teaching Budget                                               |                |
| Space Inventory Data                                                                        | 6 <sup>2</sup> |