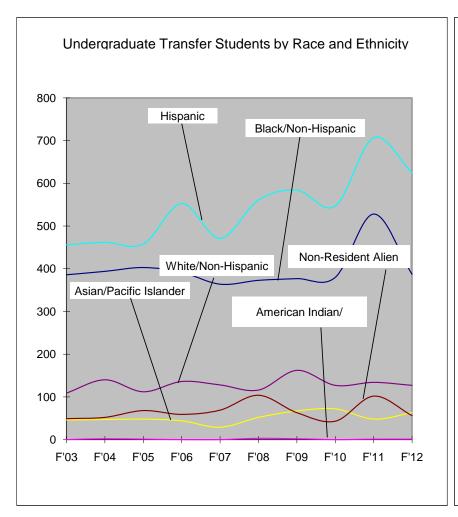

#### TRANSFER STUDENTS

| Undergraduate Transfer Students Enrollment: Full-time and Part-time |    |
|---------------------------------------------------------------------|----|
| Undergraduate Transfer Students by Race and Ethnicity               | 18 |
| Undergraduate Transfer Students: Male by Race and Ethnicity         |    |
| Undergraduate Transfer Students: Female by Race and Ethnicity       |    |
| Undergraduate Transfer Students by Age                              | 21 |
| Undergraduate Transfer Students by Status and Source                |    |
| GRADUATE STUDENTS                                                   |    |
| Graduate Full-time and Part-time Students                           | 23 |
| Graduate Students by Race and Ethnicity                             | 22 |
| Graduate Students: Male by Race and Ethnicity                       |    |
| Graduate Students: Female by Race and Ethnicity                     |    |
| Graduate Students by Age                                            |    |
| Graduate Students by Permanent Residence                            |    |
| FACULTY AND STAFF                                                   |    |
| Full-time Faculty by Department                                     | 29 |
| Faculty by Rank: Full-time and Part-time                            | 30 |
| Full-time and Part-time Faculty by Gender and Ethnicity             | 31 |
| Full-time Staffing by Employment Category                           |    |
| Staff by Race and Ethnicity                                         | 33 |