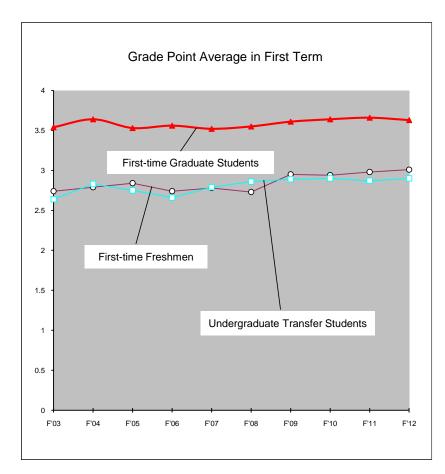

#### STUDENT PROGRESS AND PERFORMANCE

| Undergraduate and Graduate: Average Credits Attempted                                       | 34             |
|---------------------------------------------------------------------------------------------|----------------|
| Graduate Point Average in First Term: First-time Freshmen, Transfers, and Graduate Students | 35             |
| Retention, Persistence, and Graduation Rates: First-time, Full-time Freshmen                | 36             |
| Retention, Persistence, and Graduation Rates: Regular First-time, Full-time Freshmen        | 37             |
| Retention, Persistence, and Graduation Rates: SEEK First-time, Full-time Freshmen           |                |
| Retention, Persistence, and Graduation Rates: Transfer Students                             |                |
| FTEs, MAJORS AND MINORS                                                                     |                |
| Full-time Equivalents (FTEs) by Department, Subject and Level                               |                |
| Undergraduate Students: Declared Majors                                                     |                |
| Undergraduate Students: Minors                                                              |                |
| Graduate Students. Deciared Wajors                                                          |                |
| DEGREES GRANTED                                                                             |                |
| Undergraduate Degrees Granted by Major                                                      | 53             |
| Graduate Degrees Granted by Major                                                           |                |
| FINANCIAL DATA                                                                              |                |
| Research and Sponsored Programs                                                             | 59             |
| Student Financial Aid Awards                                                                |                |
| Lehman College Annual Budget                                                                | 61             |
| Full-time Faculty and Adjunct Teaching Budget                                               |                |
| Space Inventory Data                                                                        | 6 <sup>2</sup> |