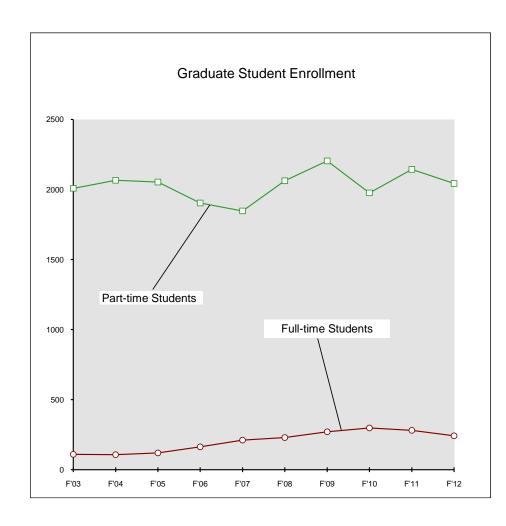

### Enrollment Undergraduate and Graduate Students 2003- 2012

|                           | Enrollment |       |       |       |       |       |       |       |       |       |  |  |  |  |
|---------------------------|------------|-------|-------|-------|-------|-------|-------|-------|-------|-------|--|--|--|--|
|                           | F '03      | F '04 | F '05 | F '06 | F '07 | F '08 | F '09 | F'10  | F'11  | F '12 |  |  |  |  |
| Undergraduate<br>Students | 7594       | 7594  | 8108  | 8442  | 8747  | 8864  | 9569  | 9720  | 9841  | 9577  |  |  |  |  |
| Graduate<br>Students      | 2118       | 2118  | 2173  | 2173  | 2067  | 2058  | 2291  | 2475  | 2274  | 2285  |  |  |  |  |
| Total                     | 9712       | 9712  | 10281 | 10615 | 10814 | 10922 | 11860 | 12195 | 12115 | 11862 |  |  |  |  |
|                           |            |       |       |       |       |       |       |       |       |       |  |  |  |  |
| Undergraduate<br>Students | 78%        | 78%   | 79%   | 80%   | 81%   | 81%   | 81%   | 80%   | 81%   | 81%   |  |  |  |  |
| Graduate<br>Students      | 22%        | 22%   | 21%   | 20%   | 19%   | 19%   | 19%   | 20%   | 19%   | 19%   |  |  |  |  |
| diadents                  | 100%       | 100%  | 100%  | 100%  | 100%  | 100%  | 100%  | 100%  | 100%  | 100%  |  |  |  |  |
|                           |            |       |       |       |       |       |       |       |       |       |  |  |  |  |
|                           |            |       |       |       |       |       |       |       |       |       |  |  |  |  |
|                           |            |       |       |       |       |       |       |       |       |       |  |  |  |  |
|                           |            |       |       |       |       |       |       |       |       |       |  |  |  |  |