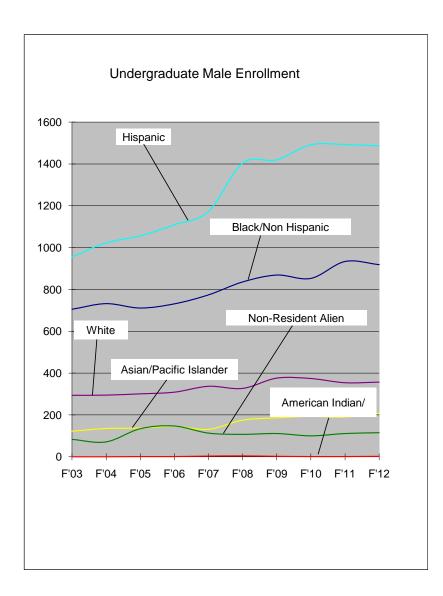

# Enrollment Undergraduate Male by Race and Ethnicity 2003 - 2012

|                                     |              | Undei         | gradu         | ate M         | ale Eı        | nrollm        | ent           |               |               |               |
|-------------------------------------|--------------|---------------|---------------|---------------|---------------|---------------|---------------|---------------|---------------|---------------|
|                                     | F'03         | F'04          | F'05          | F'06          | F'07          | F'08          | F'09          | F'10          | F'11          | F'12          |
| Black/Non-Hispanic                  | 705<br>32.7% | 732<br>32.5%  | 711<br>30.4%  | 731<br>29.9%  | 774<br>30.6%  | 836<br>29.3%  | 869<br>29.3%  | 853<br>28.3%  | 934<br>30.3%  | 919<br>29.8%  |
| American Indian /<br>Alaskan Native | 0<br>0.0%    | 0<br>0.0%     | 1<br>0.0%     | 1<br>0.0%     | 3<br>0.1%     | 4<br>0.1%     | 2<br>0.1%     | 1<br>0.0%     | 1<br>0.0%     | 0.1%          |
| Asian/Pacific Islander              | 122<br>5.7%  | 135<br>6.0%   | 137<br>5.9%   | 146<br>6.0%   | 131<br>5.2%   | 175<br>6.1%   | 186<br>6.3%   | 193<br>6.4%   | 190<br>6.2%   | 208<br>6.7%   |
| Hispanic                            | 955<br>44.2% | 1022<br>45.3% | 1056<br>45.1% | 1109<br>45.4% | 1173<br>46.3% | 1404<br>49.2% | 1420<br>47.9% | 1492<br>49.5% | 1493<br>48.4% | 1487<br>48.2% |
| White/Non-Hispanic                  | 294<br>13.6% | 295<br>13.1%  | 301<br>12.9%  | 309<br>12.6%  | 337<br>13.3%  | 327<br>11.5%  | 376<br>12.7%  | 374<br>12.4%  | 354<br>11.5%  | 357<br>11.6%  |
| Non-Resident Alien                  | 83<br>3.8%   | 71<br>3.1%    | 134<br>5.7%   | 147<br>6.0%   | 113<br>4.5%   | 107<br>3.8%   | 111<br>3.7%   | 100<br>3.3%   | 111<br>3.6%   | 115<br>3.7%   |
| Total                               | 2159         | 2255          | 2340          | 2443          | 2531          | 2853          | 2964          | 3013          | 3083          | 3088          |
|                                     |              |               |               |               |               |               |               |               |               |               |
|                                     |              |               |               |               |               |               |               |               |               |               |
|                                     |              |               |               |               |               |               |               |               |               |               |
|                                     |              |               |               |               |               |               |               |               |               |               |