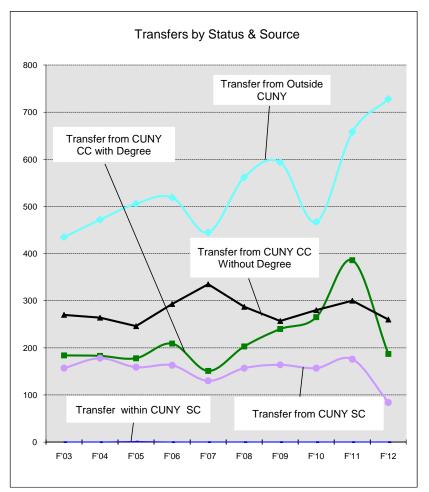

| F '10 | F'11 | F '12 |
| Under 19  | 3     | 6     | 6      | 1       | 4      | 30    | 34     | 22    | 24   | 11    |
| 19 To 22  | 273   | 326   | 292    | 384     | 350    | 417   | 435    | 322   | 490  | 381   |
| 23 To 26  | 270   | 305   | 280    | 314     | 256    | 287   | 271    | 274   | 348  | 313   |
| 27 To 30  | 161   | 146   | 172    | 174     | 158    | 192   | 155    | 184   | 210  | 184   |
| 31 To 34  | 121   | 97    | 103    | 98      | 105    | 94    | 114    | 124   | 147  | 119   |
| 35 & Over | 223   | 238   | 237    | 213     | 188    | 189   | 246    | 243   | 300  | 251   |
| Total     | 1051  | 1118  | 1090   | 1184    | 1061   | 1209  | 1255   | 1169  | 1519 | 1259  |

Enrollment
Entering Undergraduate Transfer Students by Status and Source
2003 - 2012



| ransfers | s by St                                                 | atus 8                                                                                                                   | Sour                                                                                                                                                                         | се                                                                                                                                                                                                                                   |