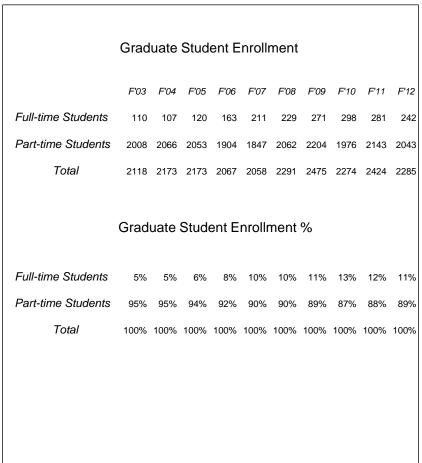

### Enrollment Undergraduate and Graduate Students 2003- 2012

|                           | Enrollment |       |       |       |       |       |       |       |       |       |  |  |  |  |
|---------------------------|------------|-------|-------|-------|-------|-------|-------|-------|-------|-------|--|--|--|--|
|                           | F '03      | F '04 | F '05 | F '06 | F '07 | F '08 | F '09 | F'10  | F'11  | F '12 |  |  |  |  |
| Undergraduate<br>Students | 7594       | 7594  | 8108  | 8442  | 8747  | 8864  | 9569  | 9720  | 9841  | 9577  |  |  |  |  |
| Graduate<br>Students      | 2118       | 2118  | 2173  | 2173  | 2067  | 2058  | 2291  | 2475  | 2274  | 2285  |  |  |  |  |
| Total                     | 9712       | 9712  | 10281 | 10615 | 10814 | 10922 | 11860 | 12195 | 12115 | 11862 |  |  |  |  |
|                           |            |       |       |       |       |       |       |       |       |       |  |  |  |  |
| Undergraduate<br>Students | 78%        | 78%   | 79%   | 80%   | 81%   | 81%   | 81%   | 80%   | 81%   | 81%   |  |  |  |  |
| Graduate<br>Students      | 22%        | 22%   | 21%   | 20%   | 19%   | 19%   | 19%   | 20%   | 19%   | 19%   |  |  |  |  |
| diadents                  | 100%       | 100%  | 100%  | 100%  | 100%  | 100%  | 100%  | 100%  | 100%  | 100%  |  |  |  |  |
|                           |            |       |       |       |       |       |       |       |       |       |  |  |  |  |
|                           |            |       |       |       |       |       |       |       |       |       |  |  |  |  |
|                           |            |       |       |       |       |       |       |       |       |       |  |  |  |  |
|                           |            |       |       |       |       |       |       |       |       |       |  |  |  |  |