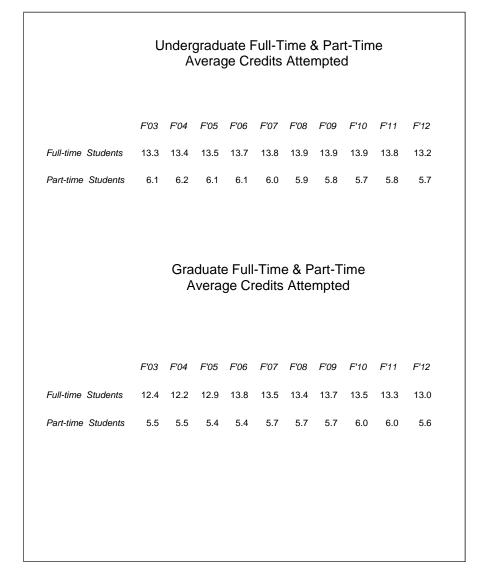

#### STUDENT PROGRESS AND PERFORMANCE

| Undergraduate and Graduate: Average Credits Attempted                                       | 34             |
|---------------------------------------------------------------------------------------------|----------------|
| Graduate Point Average in First Term: First-time Freshmen, Transfers, and Graduate Students | 35             |
| Retention, Persistence, and Graduation Rates: First-time, Full-time Freshmen                | 36             |
| Retention, Persistence, and Graduation Rates: Regular First-time, Full-time Freshmen        | 37             |
| Retention, Persistence, and Graduation Rates: SEEK First-time, Full-time Freshmen           |                |
| Retention, Persistence, and Graduation Rates: Transfer Students                             |                |
| FTEs, MAJORS AND MINORS                                                                     |                |
| Full-time Equivalents (FTEs) by Department, Subject and Level                               |                |
| Undergraduate Students: Declared Majors                                                     |                |
| Undergraduate Students: Minors                                                              |                |
| Graduate Students. Deciared Wajors                                                          |                |
| DEGREES GRANTED                                                                             |                |
| Undergraduate Degrees Granted by Major                                                      | 53             |
| Graduate Degrees Granted by Major                                                           |                |
| FINANCIAL DATA                                                                              |                |
| Research and Sponsored Programs                                                             | 59             |
| Student Financial Aid Awards                                                                |                |
| Lehman College Annual Budget                                                                | 61             |
| Full-time Faculty and Adjunct Teaching Budget                                               |                |
| Space Inventory Data                                                                        | 6 <sup>2</sup> |