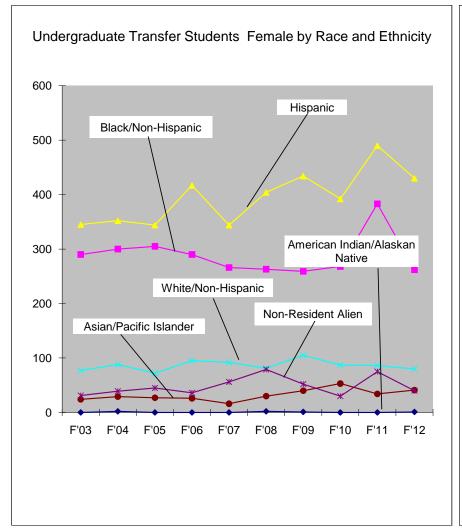

#### TRANSFER STUDENTS

| Undergraduate Transfer Students Enrollment: Full-time and Part-time |    |
|---------------------------------------------------------------------|----|
| Undergraduate Transfer Students by Race and Ethnicity               | 18 |
| Undergraduate Transfer Students: Male by Race and Ethnicity         |    |
| Undergraduate Transfer Students: Female by Race and Ethnicity       |    |
| Undergraduate Transfer Students by Age                              | 21 |
| Undergraduate Transfer Students by Status and Source                |    |
| GRADUATE STUDENTS                                                   |    |
| Graduate Full-time and Part-time Students                           | 23 |
| Graduate Students by Race and Ethnicity                             | 22 |
| Graduate Students: Male by Race and Ethnicity                       |    |
| Graduate Students: Female by Race and Ethnicity                     |    |
| Graduate Students by Age                                            |    |
| Graduate Students by Permanent Residence                            |    |
| FACULTY AND STAFF                                                   |    |
| Full-time Faculty by Department                                     | 29 |
| Faculty by Rank: Full-time and Part-time                            | 30 |
| Full-time and Part-time Faculty by Gender and Ethnicity             | 31 |
| Full-time Staffing by Employment Category                           |    |
| Staff by Race and Ethnicity                                         | 33 |