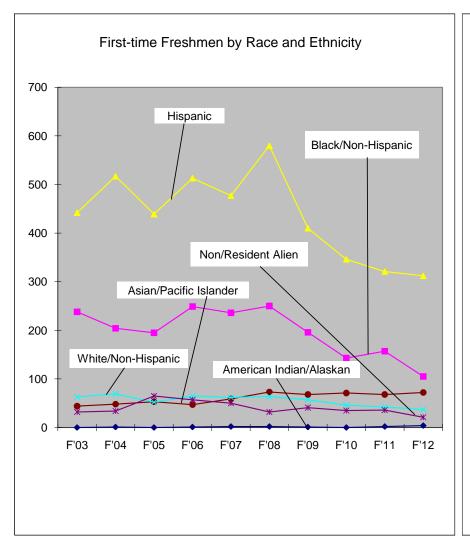

### Enrollment Undergraduates by Race and Ethnicity 2003- 2012

| Undergraduate Enrollment            |               |               |               |               |               |               |               |               |               |               |  |
|-------------------------------------|---------------|---------------|---------------|---------------|---------------|---------------|---------------|---------------|---------------|---------------|--|
|                                     | F'03          | F'04          | F'05          | F'06          | F'07          | F'08          | F'09          | F'10          | F'11          | F'12          |  |
| Black/Non-Hispanic                  | 2656<br>35.0% | 2763<br>34.1% | 2831<br>33.5% | 2849<br>32.6% | 2891<br>32.6% | 2861<br>29.9% | 2909<br>29.9% | 2898<br>29.4% | 3119<br>31.6% | 2904<br>30.3% |  |
| American Indian /<br>Alaskan Native | 2<br>0.0%     | 4<br>0.0%     | 8<br>0.1%     | 5<br>0.1%     | 7<br>0.1%     | 9<br>0.1%     | 5<br>0.1%     | 4<br>0.0%     | 3<br>0.0%     | 9<br>0.1%     |  |
| Asian/Pacific Islander              | 304<br>4.0%   | 355<br>4.4%   | 368<br>4.4%   | 373<br>4.3%   | 378<br>4.3%   | 447<br>4.7%   | 494<br>5.1%   | 534<br>5.4%   | 521<br>5.3%   | 583<br>6.1%   |  |
| Hispanic                            | 3481<br>45.8% | 3825<br>47.2% | 3906<br>46.3% | 4186<br>47.9% | 4285<br>48.3% | 4928<br>51.5% | 4942<br>50.8% | 5063<br>51.4% | 4899<br>49.7% | 4732<br>49.4% |  |
| White/Non-Hispanic                  | 901<br>11.9%  | 914<br>11.3%  | 921<br>10.9%  | 905<br>10.3%  | 918<br>10.4%  | 915<br>9.6%   | 1007<br>10.4% | 1033<br>10.5% | 949<br>9.6%   | 978<br>10.2%  |  |
| Non-Resident Alien                  | 250<br>3.3%   | 247<br>3.0%   | 408<br>4.8%   | 429<br>4.9%   | 385<br>4.3%   | 409<br>4.3%   | 363<br>3.7%   | 309<br>3.1%   | 372<br>3.8%   | 371<br>3.9%   |  |
| Total                               | 7594          | 8108          | 8442          | 8747          | 8864          | 9569          | 9720          | 9841          | 9863          | 9577          |  |
|                                     |               |               |               |               |               |               |               |               |               |               |  |
|                                     |               |               |               |               |               |               |               |               |               |               |  |
|                                     |               |               |               |               |               |               |               |               |               |               |  |
|                                     |               |               |               |               |               |               |               |               |               |               |  |