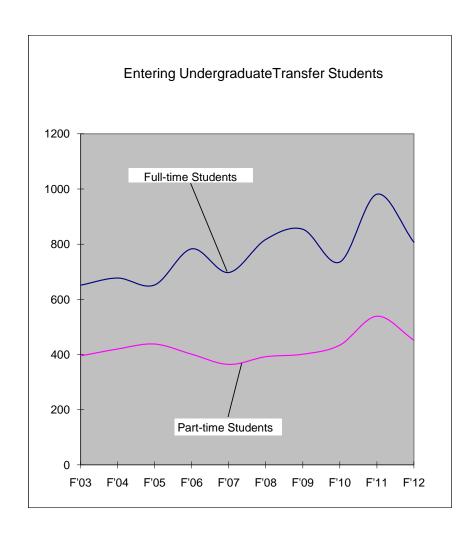

| 293   | 129   | 107   | 98    | 80   | 169   |  |  |
| 23 To 26                   | 13    | 13    | 10    | 13    | 5     | 9     | 16    | 10    | 7    | 8     |  |  |
| 27 To 30                   | 9     | 4     | 11    | 14    | 2     | 6     | 7     | 6     | 5    | 4     |  |  |
| 31 To 34                   | 7     | 3     | 2     | 4     | 1     | 4     | 4     | 4     | 2    | 7     |  |  |
| 35 & Over                  | 16    | 12    | 9     | 10    | 10    | 9     | 15    | 15    | 14   | 10    |  |  |
| Total                      | 819   | 872   | 803   | 932   | 886   | 1001  | 773   | 641   | 626  | 551   |  |  |

### Enrollment First-time Freshmen - Regular and SEEK 2003 - 2012





Enrollment
Entering Undergraduate Transfer Students - Full-time and Part-time
2003 - 2012





Enrollment
Entering Undergraduate Transfer Students by Race and Ethnicity
2003 - 2012



| Undergradua                                                               | ate Tr                         | ansfe                          | er Stu                         | ıdent                          | s by                           | Race                           | and                            | Ethn                           | icity                  |                        |
|---------------------------------------------------------------------------|--------------------------------|--------------------------------|--------------------------------|--------------------------------|--------------------------------|--------------------------------|--------------------------------|-------