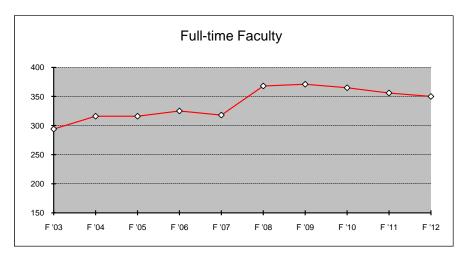

#### TRANSFER STUDENTS

| Undergraduate Transfer Students Enrollment: Full-time and Part-time |    |
|---------------------------------------------------------------------|----|
| Undergraduate Transfer Students by Race and Ethnicity               | 18 |
| Undergraduate Transfer Students: Male by Race and Ethnicity         |    |
| Undergraduate Transfer Students: Female by Race and Ethnicity       |    |
| Undergraduate Transfer Students by Age                              | 21 |
| Undergraduate Transfer Students by Status and Source                |    |
| GRADUATE STUDENTS                                                   |    |
| Graduate Full-time and Part-time Students                           | 23 |
| Graduate Students by Race and Ethnicity                             | 22 |
| Graduate Students: Male by Race and Ethnicity                       |    |
| Graduate Students: Female by Race and Ethnicity                     |    |
| Graduate Students by Age                                            |    |
| Graduate Students by Permanent Residence                            |    |
| FACULTY AND STAFF                                                   |    |
| Full-time Faculty by Department                                     | 29 |
| Faculty by Rank: Full-time and Part-time                            | 30 |
| Full-time and Part-time Faculty by Gender and Ethnicity             | 31 |
| Full-time Staffing by Employment Category                           |    |
| Staff by Race and Ethnicity                                         | 33 |