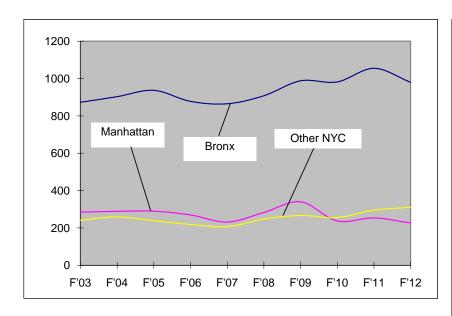

### Enrollment Undergraduates by Permanent Residence 2003 - 2012

| Undergraduates by Residence |      |      |      |      |      |      |      |      |      |      |  |
|-----------------------------|------|------|------|------|------|------|------|------|------|------|--|
|                             | F'03 | F'04 | F'05 | F'06 | F'07 | F'08 | F'09 | F'10 | F'11 | F'12 |  |
| Bronx                       | 5064 | 5273 | 5446 | 5597 | 5580 | 6035 | 6085 | 6084 | 6034 | 5681 |  |
| Manhattan                   | 995  | 1109 | 1179 | 1217 | 1257 | 1338 | 1326 | 1353 | 1369 | 1354 |  |
| Other NYC                   | 676  | 748  | 829  | 882  | 853  | 901  | 923  | 1015 | 1044 | 1170 |  |
| Nassau & Suffolk            | 44   | 30   | 40   | 40   | 45   | 44   | 41   | 53   | 63   | 66   |  |
| Rockland/Putnam             | 60   | 61   | 70   | 99   | 103  | 98   | 107  | 120  | 127  | 129  |  |
| Westchester County          | 678  | 790  | 753  | 798  | 885  | 973  | 1079 | 1052 | 1079 | 1071 |  |
| Other NY States             | 36   | 58   | 65   | 58   | 45   | 55   | 67   | 69   | 67   | 71   |  |
| Other States (USA)          | 41   | 39   | 60   | 56   | 96   | 125  | 92   | 95   | 80   | 34   |  |
| Total                       | 7594 | 8108 | 8442 | 8747 | 8864 | 9569 | 9720 | 9841 | 9863 | 9576 |  |
|                             |      |      |      |      |      |      |      |      |      |      |  |
|                             |      |      |      |      |      |      |      |      |      |      |  |