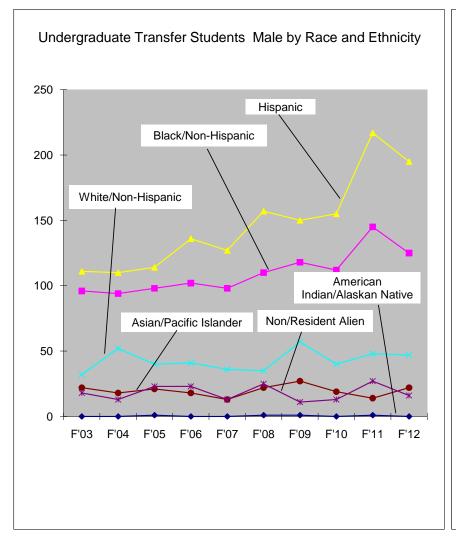

#### TRANSFER STUDENTS

| Undergraduate Transfer Students Enrollment: Full-time and Part-time |    |
|---------------------------------------------------------------------|----|
| Undergraduate Transfer Students by Race and Ethnicity               | 18 |
| Undergraduate Transfer Students: Male by Race and Ethnicity         |    |
| Undergraduate Transfer Students: Female by Race and Ethnicity       |    |
| Undergraduate Transfer Students by Age                              | 21 |
| Undergraduate Transfer Students by Status and Source                |    |
| GRADUATE STUDENTS                                                   |    |
| Graduate Full-time and Part-time Students                           | 23 |
| Graduate Students by Race and Ethnicity                             | 22 |
| Graduate Students: Male by Race and Ethnicity                       |    |
| Graduate Students: Female by Race and Ethnicity                     |    |
| Graduate Students by Age                                            |    |
| Graduate Students by Permanent Residence                            |    |
| FACULTY AND STAFF                                                   |    |
| Full-time Faculty by Department                                     | 29 |
| Faculty by Rank: Full-time and Part-time                            | 30 |
| Full-time and Part-time Faculty by Gender and Ethnicity             | 31 |
| Full-time Staffing by Employment Category                           |    |
| Staff by Race and Ethnicity                                         | 33 |