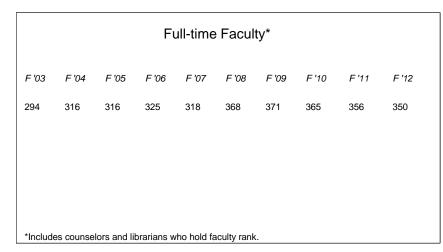

#### TRANSFER STUDENTS

| Undergraduate Transfer Students Enrollment: Full-time and Part-time |    |
|---------------------------------------------------------------------|----|
| Undergraduate Transfer Students by Race and Ethnicity               | 18 |
| Undergraduate Transfer Students: Male by Race and Ethnicity         |    |
| Undergraduate Transfer Students: Female by Race and Ethnicity       |    |
| Undergraduate Transfer Students by Age                              | 21 |
| Undergraduate Transfer Students by Status and Source                |    |
| GRADUATE STUDENTS                                                   |    |
| Graduate Full-time and Part-time Students                           | 23 |
| Graduate Students by Race and Ethnicity                             | 22 |
| Graduate Students: Male by Race and Ethnicity                       |    |
| Graduate Students: Female by Race and Ethnicity                     |    |
| Graduate Students by Age                                            |    |
| Graduate Students by Permanent Residence                            |    |
| FACULTY AND STAFF                                                   |    |
| Full-time Faculty by Department                                     | 29 |
| Faculty by Rank: Full-time and Part-time                            | 30 |
| Full-time and Part-time Faculty by Gender and Ethnicity             | 31 |
| Full-time Staffing by Employment Category                           |    |
| Staff by Race and Ethnicity                                         | 33 |