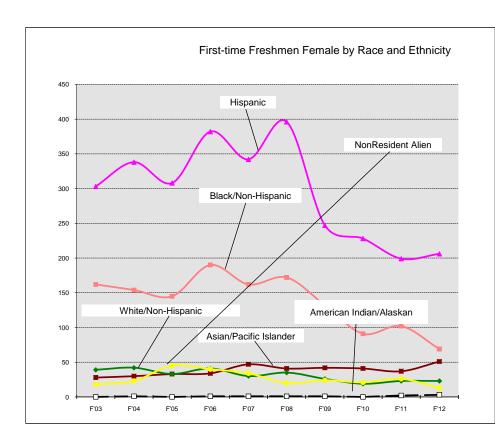

# Enrollment Undergraduate Female by Race and Ethnicity 2003 - 2012

| Undergraduate Female Enrollment |       |       |       |       |       |       |       |       |      |       |  |
|---------------------------------|-------|-------|-------|-------|-------|-------|-------|-------|------|-------|--|
|                                 | F '03 | F '04 | F '05 | F '06 | F '07 | F '08 | F '09 | F '10 | F'11 | F '12 |  |
| Black/Non-Hispanic              | 1951  | 2031  | 2120  | 2118  | 2117  | 2025  | 2040  | 2045  | 2185 | 1985  |  |
|                                 | 34%   | 34%   | 34%   | 33%   | 33%   | 30%   | 30%   | 30%   | 32%  | 31%   |  |
| American Indian /               | 2     | 4     | 7     | 4     | 4     | 5     | 5     | 3     | 2    | 7     |  |
| Alaskan Native                  | 0%    | 0%    | 0%    | 0%    | 0%    | 0%    | 0%    | 0%    | 0%   | 0%    |  |
| Asian/Pacific Islander          | 182   | 220   | 231   | 227   | 247   | 272   | 308   | 341   | 331  | 375   |  |
|                                 | 3%    | 4%    | 4%    | 4%    | 4%    | 4%    | 5%    | 5%    | 5%   | 6%    |  |
| Hispanic                        | 2526  | 2803  | 2850  | 3077  | 3112  | 3527  | 3522  | 3571  | 3406 | 3245  |  |
|                                 | 45%   | 47%   | 46%   | 48%   | 49%   | 52%   | 52%   | 52%   | 50%  | 50%   |  |
| White/Non-Hispanic              | 607   | 619   | 620   | 596   | 581   | 588   | 631   | 659   | 595  | 621   |  |
|                                 | 11%   | 10%   | 10%   | 9%    | 9%    | 9%    | 9%    | 10%   | 9%   | 10%   |  |
| Non-Resident Alien              | 400   | 247   | 408   | 408   | 272   | 302   | 252   | 209   | 261  | 256   |  |
|                                 | 7%    | 4%    | 7%    | 6%    | 4%    | 4%    | 4%    | 3%    | 4%   | 4%    |  |
| Total                           | 5668  | 5924  | 6236  | 6430  | 6333  | 6719  | 6758  | 6828  | 6780 | 6489  |  |