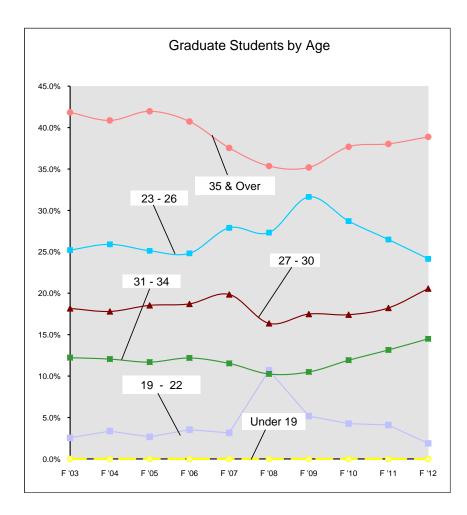

#### Enrollment Undergraduates by Age 2003 - 2012

| Undergraduates by Age |       |       |       |       |       |       |       |       |       |       |  |  |
|-----------------------|-------|-------|-------|-------|-------|-------|-------|-------|-------|-------|--|--|
|                       | F'03  | F'04  | F'05  | F'06  | F'07  | F'08  | F'09  | F'10  | F'11  | F'12  |  |  |
| Under 19              | 6.4%  | 9.3%  | 7.7%  | 8.9%  | 8.8%  | 16.8% | 14.4% | 13.1% | 12.5% | 9.8%  |  |  |
| 19 - 22               | 30.6% | 31.7% | 31.9% | 33.6% | 34.5% | 33.1% | 35.1% | 33.2% | 31.3% | 29.5% |  |  |
| 23 - 26               | 19.6% | 19.4% | 19.7% | 19.6% | 19.8% | 18.4% | 18.1% | 18.8% | 20.4% | 22.4% |  |  |
| 27 - 30               | 11.0% | 10.3% | 10.9% | 11.0% | 10.8% | 9.7%  | 9.7%  | 10.8% | 10.9% | 12.1% |  |  |
| 31 - 34               | 8.5%  | 7.8%  | 7.5%  | 7.2%  | 7.1%  | 5.9%  | 6.3%  | 6.6%  | 7.4%  | 8.0%  |  |  |
| 35 & Over             | 23.8% | 21.4% | 22.3% | 19.8% | 19.1% | 16.2% | 16.4% | 17.6% | 17.5% | 18.1% |  |  |
| Total                 | 100%  | 100%  | 100%  | 100%  | 100%  | 100%  | 100%  | 100%  | 100%  | 100%  |  |  |

| Undergraduates by Age |      |      |      |      |      |      |      |      |      |      |  |  |
|-----------------------|------|------|------|------|------|------|------|------|------|------|--|--|
|                       | F'03 | F'04 | F'05 | F'06 | F'07 | F'08 | F'09 | F'10 | F'11 | F'12 |  |  |
| Under 19              | 489  | 754  | 653  | 777  | 787  | 1606 | 1400 | 1290 | 1236 | 943  |  |  |
| 19 - 22               | 2327 | 2568 | 2694 | 2934 | 3100 | 3169 | 3409 | 3269 | 3084 | 2823 |  |  |
| 23 - 26               | 1491 | 1576 | 1664 | 1713 | 1775 | 1757 | 1762 | 1846 | 2009 | 2146 |  |  |
| 27 - 30               | 834  | 836  | 919  | 959  | 970  | 924  | 943  | 1059 | 1073 | 1161 |  |  |
| 31 - 34               | 642  | 633  | 629  | 629  | 635  | 564  | 612  | 647  | 733  | 770  |  |  |
| 35 & Over             | 1811 | 1738 | 1881 | 1732 | 1719 | 1549 | 1594 | 1728 | 1728 | 1734 |  |  |
| Total                 | 7594 | 8105 | 8440 | 8744 | 8986 | 9569 | 9720 | 9839 | 9863 | 9577 |  |  |
|                       |      |      |      |      |      |      |      |      |      |      |  |  |