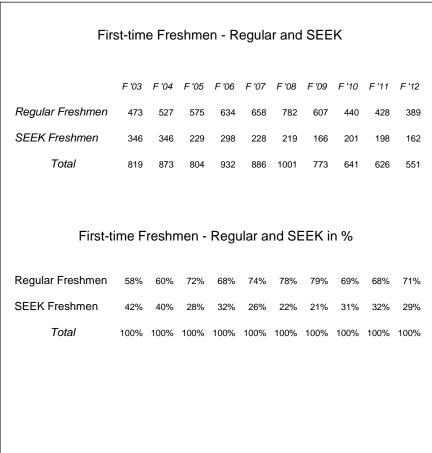

| 508   | 518  | 353   |  |  |
| 19 To 22                   | 373   | 606   | 244   | 294   | 293   | 129   | 107   | 98    | 80   | 169   |  |  |
| 23 To 26                   | 13    | 13    | 10    | 13    | 5     | 9     | 16    | 10    | 7    | 8     |  |  |
| 27 To 30                   | 9     | 4     | 11    | 14    | 2     | 6     | 7     | 6     | 5    | 4     |  |  |
| 31 To 34                   | 7     | 3     | 2     | 4     | 1     | 4     | 4     | 4     | 2    | 7     |  |  |
| 35 & Over                  | 16    | 12    | 9     | 10    | 10    | 9     | 15    | 15    | 14   | 10    |  |  |
| Total                      | 819   | 872   | 803   | 932   | 886   | 1001  | 773   | 641   | 626  | 551   |  |  |

### Enrollment First-time Freshmen - Regular and SEEK 2003 - 2012





Enrollment
Entering Undergraduate Transfer Students - Full-time and Part-time
2003 - 2012





Enrollment
Entering Undergraduate Transfer Students by Race and Ethnicity
2003 - 2012



| Undergradua                                                               | ate Tr                         | ansfe                          | er Stu                         | ıdent                          | s by                           | Race                           | and                            | Ethn                           | icity                  |                        |
|---------------------------------------------------------------------------|--------------------------------|--------------------------------|--------------------------------|--------------------------------|-------------